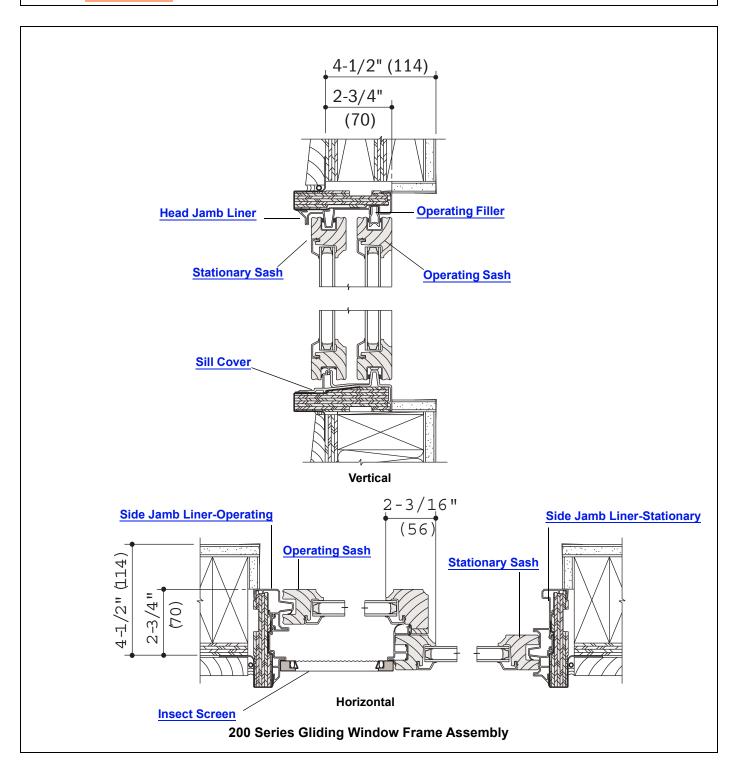

# What's in This Section

| andard | i Units                                          | ) 3                                                                                                                                                                                                                                                                                                                                                                                                                                                                                                                                                                                                                                                                                                                                                                                                                                                                                                                                                                                                                                                                                                                                                                                                                                                                                                                                                                                                                                                                                                                                                                                                                                                                                                                                                                                                                                                                                                                                                                                                                    |
|--------|--------------------------------------------------|------------------------------------------------------------------------------------------------------------------------------------------------------------------------------------------------------------------------------------------------------------------------------------------------------------------------------------------------------------------------------------------------------------------------------------------------------------------------------------------------------------------------------------------------------------------------------------------------------------------------------------------------------------------------------------------------------------------------------------------------------------------------------------------------------------------------------------------------------------------------------------------------------------------------------------------------------------------------------------------------------------------------------------------------------------------------------------------------------------------------------------------------------------------------------------------------------------------------------------------------------------------------------------------------------------------------------------------------------------------------------------------------------------------------------------------------------------------------------------------------------------------------------------------------------------------------------------------------------------------------------------------------------------------------------------------------------------------------------------------------------------------------------------------------------------------------------------------------------------------------------------------------------------------------------------------------------------------------------------------------------------------------|
| Parts  | Illustration                                     | . 3                                                                                                                                                                                                                                                                                                                                                                                                                                                                                                                                                                                                                                                                                                                                                                                                                                                                                                                                                                                                                                                                                                                                                                                                                                                                                                                                                                                                                                                                                                                                                                                                                                                                                                                                                                                                                                                                                                                                                                                                                    |
|        | Parts Illustration - Interior View               | . 3                                                                                                                                                                                                                                                                                                                                                                                                                                                                                                                                                                                                                                                                                                                                                                                                                                                                                                                                                                                                                                                                                                                                                                                                                                                                                                                                                                                                                                                                                                                                                                                                                                                                                                                                                                                                                                                                                                                                                                                                                    |
|        | Parts Illustration - Exterior View               | . 4                                                                                                                                                                                                                                                                                                                                                                                                                                                                                                                                                                                                                                                                                                                                                                                                                                                                                                                                                                                                                                                                                                                                                                                                                                                                                                                                                                                                                                                                                                                                                                                                                                                                                                                                                                                                                                                                                                                                                                                                                    |
| Unit S | Sizes                                            | . 6                                                                                                                                                                                                                                                                                                                                                                                                                                                                                                                                                                                                                                                                                                                                                                                                                                                                                                                                                                                                                                                                                                                                                                                                                                                                                                                                                                                                                                                                                                                                                                                                                                                                                                                                                                                                                                                                                                                                                                                                                    |
|        |                                                  |                                                                                                                                                                                                                                                                                                                                                                                                                                                                                                                                                                                                                                                                                                                                                                                                                                                                                                                                                                                                                                                                                                                                                                                                                                                                                                                                                                                                                                                                                                                                                                                                                                                                                                                                                                                                                                                                                                                                                                                                                        |
|        |                                                  |                                                                                                                                                                                                                                                                                                                                                                                                                                                                                                                                                                                                                                                                                                                                                                                                                                                                                                                                                                                                                                                                                                                                                                                                                                                                                                                                                                                                                                                                                                                                                                                                                                                                                                                                                                                                                                                                                                                                                                                                                        |
| Duadi  |                                                  |                                                                                                                                                                                                                                                                                                                                                                                                                                                                                                                                                                                                                                                                                                                                                                                                                                                                                                                                                                                                                                                                                                                                                                                                                                                                                                                                                                                                                                                                                                                                                                                                                                                                                                                                                                                                                                                                                                                                                                                                                        |
| Produ  | •                                                |                                                                                                                                                                                                                                                                                                                                                                                                                                                                                                                                                                                                                                                                                                                                                                                                                                                                                                                                                                                                                                                                                                                                                                                                                                                                                                                                                                                                                                                                                                                                                                                                                                                                                                                                                                                                                                                                                                                                                                                                                        |
|        | Product History                                  | . 8                                                                                                                                                                                                                                                                                                                                                                                                                                                                                                                                                                                                                                                                                                                                                                                                                                                                                                                                                                                                                                                                                                                                                                                                                                                                                                                                                                                                                                                                                                                                                                                                                                                                                                                                                                                                                                                                                                                                                                                                                    |
| Sash   |                                                  | . 9                                                                                                                                                                                                                                                                                                                                                                                                                                                                                                                                                                                                                                                                                                                                                                                                                                                                                                                                                                                                                                                                                                                                                                                                                                                                                                                                                                                                                                                                                                                                                                                                                                                                                                                                                                                                                                                                                                                                                                                                                    |
|        | Sash Graphic - Operating                         | 10                                                                                                                                                                                                                                                                                                                                                                                                                                                                                                                                                                                                                                                                                                                                                                                                                                                                                                                                                                                                                                                                                                                                                                                                                                                                                                                                                                                                                                                                                                                                                                                                                                                                                                                                                                                                                                                                                                                                                                                                                     |
|        | Sash - Operating                                 | 11                                                                                                                                                                                                                                                                                                                                                                                                                                                                                                                                                                                                                                                                                                                                                                                                                                                                                                                                                                                                                                                                                                                                                                                                                                                                                                                                                                                                                                                                                                                                                                                                                                                                                                                                                                                                                                                                                                                                                                                                                     |
|        | Sash - Operating / Dual Pane                     | 11                                                                                                                                                                                                                                                                                                                                                                                                                                                                                                                                                                                                                                                                                                                                                                                                                                                                                                                                                                                                                                                                                                                                                                                                                                                                                                                                                                                                                                                                                                                                                                                                                                                                                                                                                                                                                                                                                                                                                                                                                     |
|        | Sash - Operating / Dual Pane Tempered            | 12                                                                                                                                                                                                                                                                                                                                                                                                                                                                                                                                                                                                                                                                                                                                                                                                                                                                                                                                                                                                                                                                                                                                                                                                                                                                                                                                                                                                                                                                                                                                                                                                                                                                                                                                                                                                                                                                                                                                                                                                                     |
|        | Sash - Operating / Dual Pane Finelight™          | 13                                                                                                                                                                                                                                                                                                                                                                                                                                                                                                                                                                                                                                                                                                                                                                                                                                                                                                                                                                                                                                                                                                                                                                                                                                                                                                                                                                                                                                                                                                                                                                                                                                                                                                                                                                                                                                                                                                                                                                                                                     |
|        | Sash - Operating / Dual Pane Tempered Finelight™ | 14                                                                                                                                                                                                                                                                                                                                                                                                                                                                                                                                                                                                                                                                                                                                                                                                                                                                                                                                                                                                                                                                                                                                                                                                                                                                                                                                                                                                                                                                                                                                                                                                                                                                                                                                                                                                                                                                                                                                                                                                                     |
|        | ·                                                |                                                                                                                                                                                                                                                                                                                                                                                                                                                                                                                                                                                                                                                                                                                                                                                                                                                                                                                                                                                                                                                                                                                                                                                                                                                                                                                                                                                                                                                                                                                                                                                                                                                                                                                                                                                                                                                                                                                                                                                                                        |
|        | Sash - Operating / Low E Tempered                | 16                                                                                                                                                                                                                                                                                                                                                                                                                                                                                                                                                                                                                                                                                                                                                                                                                                                                                                                                                                                                                                                                                                                                                                                                                                                                                                                                                                                                                                                                                                                                                                                                                                                                                                                                                                                                                                                                                                                                                                                                                     |
|        | Sash - Operating / Low E Finelight™              | 17                                                                                                                                                                                                                                                                                                                                                                                                                                                                                                                                                                                                                                                                                                                                                                                                                                                                                                                                                                                                                                                                                                                                                                                                                                                                                                                                                                                                                                                                                                                                                                                                                                                                                                                                                                                                                                                                                                                                                                                                                     |
|        |                                                  |                                                                                                                                                                                                                                                                                                                                                                                                                                                                                                                                                                                                                                                                                                                                                                                                                                                                                                                                                                                                                                                                                                                                                                                                                                                                                                                                                                                                                                                                                                                                                                                                                                                                                                                                                                                                                                                                                                                                                                                                                        |
|        | Sash Graphic - Stationary                        | 19                                                                                                                                                                                                                                                                                                                                                                                                                                                                                                                                                                                                                                                                                                                                                                                                                                                                                                                                                                                                                                                                                                                                                                                                                                                                                                                                                                                                                                                                                                                                                                                                                                                                                                                                                                                                                                                                                                                                                                                                                     |
|        | •                                                |                                                                                                                                                                                                                                                                                                                                                                                                                                                                                                                                                                                                                                                                                                                                                                                                                                                                                                                                                                                                                                                                                                                                                                                                                                                                                                                                                                                                                                                                                                                                                                                                                                                                                                                                                                                                                                                                                                                                                                                                                        |
|        |                                                  |                                                                                                                                                                                                                                                                                                                                                                                                                                                                                                                                                                                                                                                                                                                                                                                                                                                                                                                                                                                                                                                                                                                                                                                                                                                                                                                                                                                                                                                                                                                                                                                                                                                                                                                                                                                                                                                                                                                                                                                                                        |
|        | ·                                                |                                                                                                                                                                                                                                                                                                                                                                                                                                                                                                                                                                                                                                                                                                                                                                                                                                                                                                                                                                                                                                                                                                                                                                                                                                                                                                                                                                                                                                                                                                                                                                                                                                                                                                                                                                                                                                                                                                                                                                                                                        |
|        |                                                  |                                                                                                                                                                                                                                                                                                                                                                                                                                                                                                                                                                                                                                                                                                                                                                                                                                                                                                                                                                                                                                                                                                                                                                                                                                                                                                                                                                                                                                                                                                                                                                                                                                                                                                                                                                                                                                                                                                                                                                                                                        |
|        | ·                                                |                                                                                                                                                                                                                                                                                                                                                                                                                                                                                                                                                                                                                                                                                                                                                                                                                                                                                                                                                                                                                                                                                                                                                                                                                                                                                                                                                                                                                                                                                                                                                                                                                                                                                                                                                                                                                                                                                                                                                                                                                        |
|        | ·                                                |                                                                                                                                                                                                                                                                                                                                                                                                                                                                                                                                                                                                                                                                                                                                                                                                                                                                                                                                                                                                                                                                                                                                                                                                                                                                                                                                                                                                                                                                                                                                                                                                                                                                                                                                                                                                                                                                                                                                                                                                                        |
|        | ·                                                |                                                                                                                                                                                                                                                                                                                                                                                                                                                                                                                                                                                                                                                                                                                                                                                                                                                                                                                                                                                                                                                                                                                                                                                                                                                                                                                                                                                                                                                                                                                                                                                                                                                                                                                                                                                                                                                                                                                                                                                                                        |
|        | · · · · · · · · · · · · · · · · · · ·            |                                                                                                                                                                                                                                                                                                                                                                                                                                                                                                                                                                                                                                                                                                                                                                                                                                                                                                                                                                                                                                                                                                                                                                                                                                                                                                                                                                                                                                                                                                                                                                                                                                                                                                                                                                                                                                                                                                                                                                                                                        |
|        |                                                  |                                                                                                                                                                                                                                                                                                                                                                                                                                                                                                                                                                                                                                                                                                                                                                                                                                                                                                                                                                                                                                                                                                                                                                                                                                                                                                                                                                                                                                                                                                                                                                                                                                                                                                                                                                                                                                                                                                                                                                                                                        |
|        |                                                  |                                                                                                                                                                                                                                                                                                                                                                                                                                                                                                                                                                                                                                                                                                                                                                                                                                                                                                                                                                                                                                                                                                                                                                                                                                                                                                                                                                                                                                                                                                                                                                                                                                                                                                                                                                                                                                                                                                                                                                                                                        |
|        |                                                  |                                                                                                                                                                                                                                                                                                                                                                                                                                                                                                                                                                                                                                                                                                                                                                                                                                                                                                                                                                                                                                                                                                                                                                                                                                                                                                                                                                                                                                                                                                                                                                                                                                                                                                                                                                                                                                                                                                                                                                                                                        |
|        |                                                  |                                                                                                                                                                                                                                                                                                                                                                                                                                                                                                                                                                                                                                                                                                                                                                                                                                                                                                                                                                                                                                                                                                                                                                                                                                                                                                                                                                                                                                                                                                                                                                                                                                                                                                                                                                                                                                                                                                                                                                                                                        |
|        |                                                  |                                                                                                                                                                                                                                                                                                                                                                                                                                                                                                                                                                                                                                                                                                                                                                                                                                                                                                                                                                                                                                                                                                                                                                                                                                                                                                                                                                                                                                                                                                                                                                                                                                                                                                                                                                                                                                                                                                                                                                                                                        |
|        | ·                                                |                                                                                                                                                                                                                                                                                                                                                                                                                                                                                                                                                                                                                                                                                                                                                                                                                                                                                                                                                                                                                                                                                                                                                                                                                                                                                                                                                                                                                                                                                                                                                                                                                                                                                                                                                                                                                                                                                                                                                                                                                        |
| Insec  | t Screens                                        | 32                                                                                                                                                                                                                                                                                                                                                                                                                                                                                                                                                                                                                                                                                                                                                                                                                                                                                                                                                                                                                                                                                                                                                                                                                                                                                                                                                                                                                                                                                                                                                                                                                                                                                                                                                                                                                                                                                                                                                                                                                     |
|        | Insect Screens - TruScene®                       | 32                                                                                                                                                                                                                                                                                                                                                                                                                                                                                                                                                                                                                                                                                                                                                                                                                                                                                                                                                                                                                                                                                                                                                                                                                                                                                                                                                                                                                                                                                                                                                                                                                                                                                                                                                                                                                                                                                                                                                                                                                     |
|        | Insect Screens - Standard                        | 33                                                                                                                                                                                                                                                                                                                                                                                                                                                                                                                                                                                                                                                                                                                                                                                                                                                                                                                                                                                                                                                                                                                                                                                                                                                                                                                                                                                                                                                                                                                                                                                                                                                                                                                                                                                                                                                                                                                                                                                                                     |
|        | Unit S Produ Sash                                | Parts Illustration - Interior View Parts Illustration - Exterior View Unit Sizes  200 Series Product Label Unit Size Chart  Product History Product History  Sash  Sash Graphic - Operating Sash - Operating / Dual Pane Sash - Operating / Dual Pane Tempered Sash - Operating / Dual Pane Finelight™ Sash - Operating / Low E Tempered Sash - Stationary Sash - Stationary Sash - Stationary / Dual Pane Sash - Stationary / Dual Pane Sash - Stationary / Dual Pane Tempered Sash - Stationary / Low E Tempered Sash - Stationary / Low E Tempered Sash - Stationary / Dual Pane Tempered Sash - Stationary / Low E Tempered |