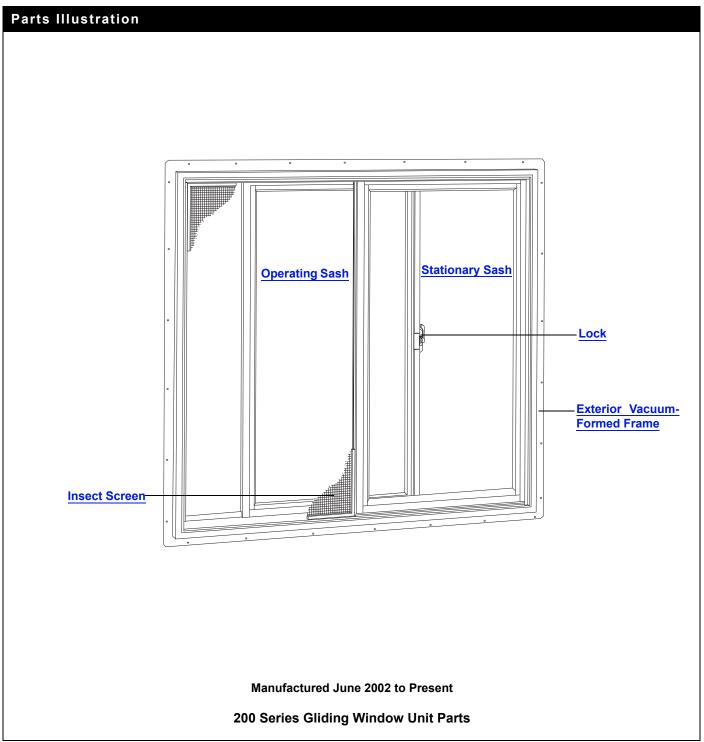

# What's in This Section

| andard | i Units                                          | ) 3                                                                                                                                                                                                                                                                                                                                                                                                                                                                                                                                                                                                                                                                                                                                                                                                                                                                                                                                                                                                                                                                                                                                                                                                                                                                                                                                                                                                                                                                                                                                                                                                                                                                                                                                                                                                                                                                                                                                                                                                                    |
|--------|--------------------------------------------------|------------------------------------------------------------------------------------------------------------------------------------------------------------------------------------------------------------------------------------------------------------------------------------------------------------------------------------------------------------------------------------------------------------------------------------------------------------------------------------------------------------------------------------------------------------------------------------------------------------------------------------------------------------------------------------------------------------------------------------------------------------------------------------------------------------------------------------------------------------------------------------------------------------------------------------------------------------------------------------------------------------------------------------------------------------------------------------------------------------------------------------------------------------------------------------------------------------------------------------------------------------------------------------------------------------------------------------------------------------------------------------------------------------------------------------------------------------------------------------------------------------------------------------------------------------------------------------------------------------------------------------------------------------------------------------------------------------------------------------------------------------------------------------------------------------------------------------------------------------------------------------------------------------------------------------------------------------------------------------------------------------------------|
| Parts  | Illustration                                     | . 3                                                                                                                                                                                                                                                                                                                                                                                                                                                                                                                                                                                                                                                                                                                                                                                                                                                                                                                                                                                                                                                                                                                                                                                                                                                                                                                                                                                                                                                                                                                                                                                                                                                                                                                                                                                                                                                                                                                                                                                                                    |
|        | Parts Illustration - Interior View               | . 3                                                                                                                                                                                                                                                                                                                                                                                                                                                                                                                                                                                                                                                                                                                                                                                                                                                                                                                                                                                                                                                                                                                                                                                                                                                                                                                                                                                                                                                                                                                                                                                                                                                                                                                                                                                                                                                                                                                                                                                                                    |
|        | Parts Illustration - Exterior View               | . 4                                                                                                                                                                                                                                                                                                                                                                                                                                                                                                                                                                                                                                                                                                                                                                                                                                                                                                                                                                                                                                                                                                                                                                                                                                                                                                                                                                                                                                                                                                                                                                                                                                                                                                                                                                                                                                                                                                                                                                                                                    |
| Unit S | Sizes                                            | . 6                                                                                                                                                                                                                                                                                                                                                                                                                                                                                                                                                                                                                                                                                                                                                                                                                                                                                                                                                                                                                                                                                                                                                                                                                                                                                                                                                                                                                                                                                                                                                                                                                                                                                                                                                                                                                                                                                                                                                                                                                    |
|        |                                                  |                                                                                                                                                                                                                                                                                                                                                                                                                                                                                                                                                                                                                                                                                                                                                                                                                                                                                                                                                                                                                                                                                                                                                                                                                                                                                                                                                                                                                                                                                                                                                                                                                                                                                                                                                                                                                                                                                                                                                                                                                        |
|        |                                                  |                                                                                                                                                                                                                                                                                                                                                                                                                                                                                                                                                                                                                                                                                                                                                                                                                                                                                                                                                                                                                                                                                                                                                                                                                                                                                                                                                                                                                                                                                                                                                                                                                                                                                                                                                                                                                                                                                                                                                                                                                        |
| Duadi  |                                                  |                                                                                                                                                                                                                                                                                                                                                                                                                                                                                                                                                                                                                                                                                                                                                                                                                                                                                                                                                                                                                                                                                                                                                                                                                                                                                                                                                                                                                                                                                                                                                                                                                                                                                                                                                                                                                                                                                                                                                                                                                        |
| Produ  | •                                                |                                                                                                                                                                                                                                                                                                                                                                                                                                                                                                                                                                                                                                                                                                                                                                                                                                                                                                                                                                                                                                                                                                                                                                                                                                                                                                                                                                                                                                                                                                                                                                                                                                                                                                                                                                                                                                                                                                                                                                                                                        |
|        | Product History                                  | . 8                                                                                                                                                                                                                                                                                                                                                                                                                                                                                                                                                                                                                                                                                                                                                                                                                                                                                                                                                                                                                                                                                                                                                                                                                                                                                                                                                                                                                                                                                                                                                                                                                                                                                                                                                                                                                                                                                                                                                                                                                    |
| Sash   |                                                  | . 9                                                                                                                                                                                                                                                                                                                                                                                                                                                                                                                                                                                                                                                                                                                                                                                                                                                                                                                                                                                                                                                                                                                                                                                                                                                                                                                                                                                                                                                                                                                                                                                                                                                                                                                                                                                                                                                                                                                                                                                                                    |
|        | Sash Graphic - Operating                         | 10                                                                                                                                                                                                                                                                                                                                                                                                                                                                                                                                                                                                                                                                                                                                                                                                                                                                                                                                                                                                                                                                                                                                                                                                                                                                                                                                                                                                                                                                                                                                                                                                                                                                                                                                                                                                                                                                                                                                                                                                                     |
|        | Sash - Operating                                 | 11                                                                                                                                                                                                                                                                                                                                                                                                                                                                                                                                                                                                                                                                                                                                                                                                                                                                                                                                                                                                                                                                                                                                                                                                                                                                                                                                                                                                                                                                                                                                                                                                                                                                                                                                                                                                                                                                                                                                                                                                                     |
|        | Sash - Operating / Dual Pane                     | 11                                                                                                                                                                                                                                                                                                                                                                                                                                                                                                                                                                                                                                                                                                                                                                                                                                                                                                                                                                                                                                                                                                                                                                                                                                                                                                                                                                                                                                                                                                                                                                                                                                                                                                                                                                                                                                                                                                                                                                                                                     |
|        | Sash - Operating / Dual Pane Tempered            | 12                                                                                                                                                                                                                                                                                                                                                                                                                                                                                                                                                                                                                                                                                                                                                                                                                                                                                                                                                                                                                                                                                                                                                                                                                                                                                                                                                                                                                                                                                                                                                                                                                                                                                                                                                                                                                                                                                                                                                                                                                     |
|        | Sash - Operating / Dual Pane Finelight™          | 13                                                                                                                                                                                                                                                                                                                                                                                                                                                                                                                                                                                                                                                                                                                                                                                                                                                                                                                                                                                                                                                                                                                                                                                                                                                                                                                                                                                                                                                                                                                                                                                                                                                                                                                                                                                                                                                                                                                                                                                                                     |
|        | Sash - Operating / Dual Pane Tempered Finelight™ | 14                                                                                                                                                                                                                                                                                                                                                                                                                                                                                                                                                                                                                                                                                                                                                                                                                                                                                                                                                                                                                                                                                                                                                                                                                                                                                                                                                                                                                                                                                                                                                                                                                                                                                                                                                                                                                                                                                                                                                                                                                     |
|        | ·                                                |                                                                                                                                                                                                                                                                                                                                                                                                                                                                                                                                                                                                                                                                                                                                                                                                                                                                                                                                                                                                                                                                                                                                                                                                                                                                                                                                                                                                                                                                                                                                                                                                                                                                                                                                                                                                                                                                                                                                                                                                                        |
|        | Sash - Operating / Low E Tempered                | 16                                                                                                                                                                                                                                                                                                                                                                                                                                                                                                                                                                                                                                                                                                                                                                                                                                                                                                                                                                                                                                                                                                                                                                                                                                                                                                                                                                                                                                                                                                                                                                                                                                                                                                                                                                                                                                                                                                                                                                                                                     |
|        | Sash - Operating / Low E Finelight™              | 17                                                                                                                                                                                                                                                                                                                                                                                                                                                                                                                                                                                                                                                                                                                                                                                                                                                                                                                                                                                                                                                                                                                                                                                                                                                                                                                                                                                                                                                                                                                                                                                                                                                                                                                                                                                                                                                                                                                                                                                                                     |
|        |                                                  |                                                                                                                                                                                                                                                                                                                                                                                                                                                                                                                                                                                                                                                                                                                                                                                                                                                                                                                                                                                                                                                                                                                                                                                                                                                                                                                                                                                                                                                                                                                                                                                                                                                                                                                                                                                                                                                                                                                                                                                                                        |
|        | Sash Graphic - Stationary                        | 19                                                                                                                                                                                                                                                                                                                                                                                                                                                                                                                                                                                                                                                                                                                                                                                                                                                                                                                                                                                                                                                                                                                                                                                                                                                                                                                                                                                                                                                                                                                                                                                                                                                                                                                                                                                                                                                                                                                                                                                                                     |
|        | •                                                |                                                                                                                                                                                                                                                                                                                                                                                                                                                                                                                                                                                                                                                                                                                                                                                                                                                                                                                                                                                                                                                                                                                                                                                                                                                                                                                                                                                                                                                                                                                                                                                                                                                                                                                                                                                                                                                                                                                                                                                                                        |
|        |                                                  |                                                                                                                                                                                                                                                                                                                                                                                                                                                                                                                                                                                                                                                                                                                                                                                                                                                                                                                                                                                                                                                                                                                                                                                                                                                                                                                                                                                                                                                                                                                                                                                                                                                                                                                                                                                                                                                                                                                                                                                                                        |
|        | ·                                                |                                                                                                                                                                                                                                                                                                                                                                                                                                                                                                                                                                                                                                                                                                                                                                                                                                                                                                                                                                                                                                                                                                                                                                                                                                                                                                                                                                                                                                                                                                                                                                                                                                                                                                                                                                                                                                                                                                                                                                                                                        |
|        |                                                  |                                                                                                                                                                                                                                                                                                                                                                                                                                                                                                                                                                                                                                                                                                                                                                                                                                                                                                                                                                                                                                                                                                                                                                                                                                                                                                                                                                                                                                                                                                                                                                                                                                                                                                                                                                                                                                                                                                                                                                                                                        |
|        | ·                                                |                                                                                                                                                                                                                                                                                                                                                                                                                                                                                                                                                                                                                                                                                                                                                                                                                                                                                                                                                                                                                                                                                                                                                                                                                                                                                                                                                                                                                                                                                                                                                                                                                                                                                                                                                                                                                                                                                                                                                                                                                        |
|        | ·                                                |                                                                                                                                                                                                                                                                                                                                                                                                                                                                                                                                                                                                                                                                                                                                                                                                                                                                                                                                                                                                                                                                                                                                                                                                                                                                                                                                                                                                                                                                                                                                                                                                                                                                                                                                                                                                                                                                                                                                                                                                                        |
|        | ·                                                |                                                                                                                                                                                                                                                                                                                                                                                                                                                                                                                                                                                                                                                                                                                                                                                                                                                                                                                                                                                                                                                                                                                                                                                                                                                                                                                                                                                                                                                                                                                                                                                                                                                                                                                                                                                                                                                                                                                                                                                                                        |
|        | · · · · · · · · · · · · · · · · · · ·            |                                                                                                                                                                                                                                                                                                                                                                                                                                                                                                                                                                                                                                                                                                                                                                                                                                                                                                                                                                                                                                                                                                                                                                                                                                                                                                                                                                                                                                                                                                                                                                                                                                                                                                                                                                                                                                                                                                                                                                                                                        |
|        |                                                  |                                                                                                                                                                                                                                                                                                                                                                                                                                                                                                                                                                                                                                                                                                                                                                                                                                                                                                                                                                                                                                                                                                                                                                                                                                                                                                                                                                                                                                                                                                                                                                                                                                                                                                                                                                                                                                                                                                                                                                                                                        |
|        |                                                  |                                                                                                                                                                                                                                                                                                                                                                                                                                                                                                                                                                                                                                                                                                                                                                                                                                                                                                                                                                                                                                                                                                                                                                                                                                                                                                                                                                                                                                                                                                                                                                                                                                                                                                                                                                                                                                                                                                                                                                                                                        |
|        |                                                  |                                                                                                                                                                                                                                                                                                                                                                                                                                                                                                                                                                                                                                                                                                                                                                                                                                                                                                                                                                                                                                                                                                                                                                                                                                                                                                                                                                                                                                                                                                                                                                                                                                                                                                                                                                                                                                                                                                                                                                                                                        |
|        |                                                  |                                                                                                                                                                                                                                                                                                                                                                                                                                                                                                                                                                                                                                                                                                                                                                                                                                                                                                                                                                                                                                                                                                                                                                                                                                                                                                                                                                                                                                                                                                                                                                                                                                                                                                                                                                                                                                                                                                                                                                                                                        |
|        |                                                  |                                                                                                                                                                                                                                                                                                                                                                                                                                                                                                                                                                                                                                                                                                                                                                                                                                                                                                                                                                                                                                                                                                                                                                                                                                                                                                                                                                                                                                                                                                                                                                                                                                                                                                                                                                                                                                                                                                                                                                                                                        |
|        | ·                                                |                                                                                                                                                                                                                                                                                                                                                                                                                                                                                                                                                                                                                                                                                                                                                                                                                                                                                                                                                                                                                                                                                                                                                                                                                                                                                                                                                                                                                                                                                                                                                                                                                                                                                                                                                                                                                                                                                                                                                                                                                        |
| Insec  | t Screens                                        | 32                                                                                                                                                                                                                                                                                                                                                                                                                                                                                                                                                                                                                                                                                                                                                                                                                                                                                                                                                                                                                                                                                                                                                                                                                                                                                                                                                                                                                                                                                                                                                                                                                                                                                                                                                                                                                                                                                                                                                                                                                     |
|        | Insect Screens - TruScene®                       | 32                                                                                                                                                                                                                                                                                                                                                                                                                                                                                                                                                                                                                                                                                                                                                                                                                                                                                                                                                                                                                                                                                                                                                                                                                                                                                                                                                                                                                                                                                                                                                                                                                                                                                                                                                                                                                                                                                                                                                                                                                     |
|        | Insect Screens - Standard                        | 33                                                                                                                                                                                                                                                                                                                                                                                                                                                                                                                                                                                                                                                                                                                                                                                                                                                                                                                                                                                                                                                                                                                                                                                                                                                                                                                                                                                                                                                                                                                                                                                                                                                                                                                                                                                                                                                                                                                                                                                                                     |
|        | Unit S Produ Sash                                | Parts Illustration - Interior View Parts Illustration - Exterior View Unit Sizes  200 Series Product Label Unit Size Chart  Product History Product History  Sash  Sash Graphic - Operating Sash - Operating / Dual Pane Sash - Operating / Dual Pane Tempered Sash - Operating / Dual Pane Finelight™ Sash - Operating / Low E Tempered Sash - Stationary Sash - Stationary Sash - Stationary / Dual Pane Sash - Stationary / Dual Pane Sash - Stationary / Dual Pane Tempered Sash - Stationary / Low E Tempered Sash - Stationary / Low E Tempered Sash - Stationary / Dual Pane Tempered Sash - Stationary / Low E Tempered |