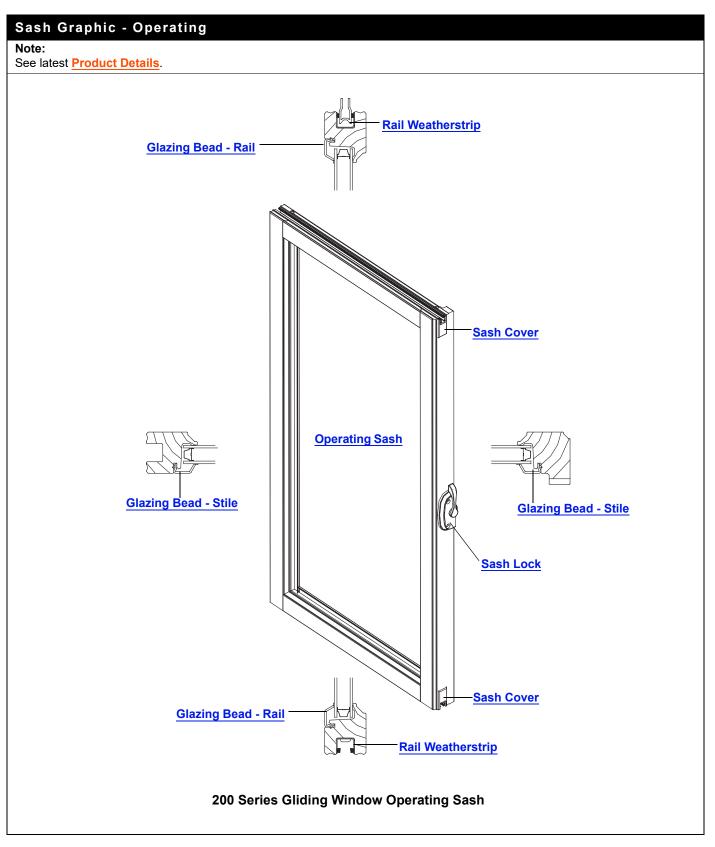

# What's in This Section

| andard | i Units                                          | ) 3                                                                                                                                                                                                                                                                                                                                                                                                                                                                                                                                                                                                                                                                                                                                                                                                                                                                                                                                                                                                                                                                                                                                                                                                                                                                                                                                                                                                                                                                                                                                                                                                                                                                                                                                                                                                                                                                                                                                                                                                                    |
|--------|--------------------------------------------------|------------------------------------------------------------------------------------------------------------------------------------------------------------------------------------------------------------------------------------------------------------------------------------------------------------------------------------------------------------------------------------------------------------------------------------------------------------------------------------------------------------------------------------------------------------------------------------------------------------------------------------------------------------------------------------------------------------------------------------------------------------------------------------------------------------------------------------------------------------------------------------------------------------------------------------------------------------------------------------------------------------------------------------------------------------------------------------------------------------------------------------------------------------------------------------------------------------------------------------------------------------------------------------------------------------------------------------------------------------------------------------------------------------------------------------------------------------------------------------------------------------------------------------------------------------------------------------------------------------------------------------------------------------------------------------------------------------------------------------------------------------------------------------------------------------------------------------------------------------------------------------------------------------------------------------------------------------------------------------------------------------------------|
| Parts  | Illustration                                     | . 3                                                                                                                                                                                                                                                                                                                                                                                                                                                                                                                                                                                                                                                                                                                                                                                                                                                                                                                                                                                                                                                                                                                                                                                                                                                                                                                                                                                                                                                                                                                                                                                                                                                                                                                                                                                                                                                                                                                                                                                                                    |
|        | Parts Illustration - Interior View               | . 3                                                                                                                                                                                                                                                                                                                                                                                                                                                                                                                                                                                                                                                                                                                                                                                                                                                                                                                                                                                                                                                                                                                                                                                                                                                                                                                                                                                                                                                                                                                                                                                                                                                                                                                                                                                                                                                                                                                                                                                                                    |
|        | Parts Illustration - Exterior View               | . 4                                                                                                                                                                                                                                                                                                                                                                                                                                                                                                                                                                                                                                                                                                                                                                                                                                                                                                                                                                                                                                                                                                                                                                                                                                                                                                                                                                                                                                                                                                                                                                                                                                                                                                                                                                                                                                                                                                                                                                                                                    |
| Unit S | Sizes                                            | . 6                                                                                                                                                                                                                                                                                                                                                                                                                                                                                                                                                                                                                                                                                                                                                                                                                                                                                                                                                                                                                                                                                                                                                                                                                                                                                                                                                                                                                                                                                                                                                                                                                                                                                                                                                                                                                                                                                                                                                                                                                    |
|        |                                                  |                                                                                                                                                                                                                                                                                                                                                                                                                                                                                                                                                                                                                                                                                                                                                                                                                                                                                                                                                                                                                                                                                                                                                                                                                                                                                                                                                                                                                                                                                                                                                                                                                                                                                                                                                                                                                                                                                                                                                                                                                        |
|        |                                                  |                                                                                                                                                                                                                                                                                                                                                                                                                                                                                                                                                                                                                                                                                                                                                                                                                                                                                                                                                                                                                                                                                                                                                                                                                                                                                                                                                                                                                                                                                                                                                                                                                                                                                                                                                                                                                                                                                                                                                                                                                        |
| Duadi  |                                                  |                                                                                                                                                                                                                                                                                                                                                                                                                                                                                                                                                                                                                                                                                                                                                                                                                                                                                                                                                                                                                                                                                                                                                                                                                                                                                                                                                                                                                                                                                                                                                                                                                                                                                                                                                                                                                                                                                                                                                                                                                        |
| Produ  | •                                                |                                                                                                                                                                                                                                                                                                                                                                                                                                                                                                                                                                                                                                                                                                                                                                                                                                                                                                                                                                                                                                                                                                                                                                                                                                                                                                                                                                                                                                                                                                                                                                                                                                                                                                                                                                                                                                                                                                                                                                                                                        |
|        | Product History                                  | . 8                                                                                                                                                                                                                                                                                                                                                                                                                                                                                                                                                                                                                                                                                                                                                                                                                                                                                                                                                                                                                                                                                                                                                                                                                                                                                                                                                                                                                                                                                                                                                                                                                                                                                                                                                                                                                                                                                                                                                                                                                    |
| Sash   |                                                  | . 9                                                                                                                                                                                                                                                                                                                                                                                                                                                                                                                                                                                                                                                                                                                                                                                                                                                                                                                                                                                                                                                                                                                                                                                                                                                                                                                                                                                                                                                                                                                                                                                                                                                                                                                                                                                                                                                                                                                                                                                                                    |
|        | Sash Graphic - Operating                         | 10                                                                                                                                                                                                                                                                                                                                                                                                                                                                                                                                                                                                                                                                                                                                                                                                                                                                                                                                                                                                                                                                                                                                                                                                                                                                                                                                                                                                                                                                                                                                                                                                                                                                                                                                                                                                                                                                                                                                                                                                                     |
|        | Sash - Operating                                 | 11                                                                                                                                                                                                                                                                                                                                                                                                                                                                                                                                                                                                                                                                                                                                                                                                                                                                                                                                                                                                                                                                                                                                                                                                                                                                                                                                                                                                                                                                                                                                                                                                                                                                                                                                                                                                                                                                                                                                                                                                                     |
|        | Sash - Operating / Dual Pane                     | 11                                                                                                                                                                                                                                                                                                                                                                                                                                                                                                                                                                                                                                                                                                                                                                                                                                                                                                                                                                                                                                                                                                                                                                                                                                                                                                                                                                                                                                                                                                                                                                                                                                                                                                                                                                                                                                                                                                                                                                                                                     |
|        | Sash - Operating / Dual Pane Tempered            | 12                                                                                                                                                                                                                                                                                                                                                                                                                                                                                                                                                                                                                                                                                                                                                                                                                                                                                                                                                                                                                                                                                                                                                                                                                                                                                                                                                                                                                                                                                                                                                                                                                                                                                                                                                                                                                                                                                                                                                                                                                     |
|        | Sash - Operating / Dual Pane Finelight™          | 13                                                                                                                                                                                                                                                                                                                                                                                                                                                                                                                                                                                                                                                                                                                                                                                                                                                                                                                                                                                                                                                                                                                                                                                                                                                                                                                                                                                                                                                                                                                                                                                                                                                                                                                                                                                                                                                                                                                                                                                                                     |
|        | Sash - Operating / Dual Pane Tempered Finelight™ | 14                                                                                                                                                                                                                                                                                                                                                                                                                                                                                                                                                                                                                                                                                                                                                                                                                                                                                                                                                                                                                                                                                                                                                                                                                                                                                                                                                                                                                                                                                                                                                                                                                                                                                                                                                                                                                                                                                                                                                                                                                     |
|        | ·                                                |                                                                                                                                                                                                                                                                                                                                                                                                                                                                                                                                                                                                                                                                                                                                                                                                                                                                                                                                                                                                                                                                                                                                                                                                                                                                                                                                                                                                                                                                                                                                                                                                                                                                                                                                                                                                                                                                                                                                                                                                                        |
|        | Sash - Operating / Low E Tempered                | 16                                                                                                                                                                                                                                                                                                                                                                                                                                                                                                                                                                                                                                                                                                                                                                                                                                                                                                                                                                                                                                                                                                                                                                                                                                                                                                                                                                                                                                                                                                                                                                                                                                                                                                                                                                                                                                                                                                                                                                                                                     |
|        | Sash - Operating / Low E Finelight™              | 17                                                                                                                                                                                                                                                                                                                                                                                                                                                                                                                                                                                                                                                                                                                                                                                                                                                                                                                                                                                                                                                                                                                                                                                                                                                                                                                                                                                                                                                                                                                                                                                                                                                                                                                                                                                                                                                                                                                                                                                                                     |
|        |                                                  |                                                                                                                                                                                                                                                                                                                                                                                                                                                                                                                                                                                                                                                                                                                                                                                                                                                                                                                                                                                                                                                                                                                                                                                                                                                                                                                                                                                                                                                                                                                                                                                                                                                                                                                                                                                                                                                                                                                                                                                                                        |
|        | Sash Graphic - Stationary                        | 19                                                                                                                                                                                                                                                                                                                                                                                                                                                                                                                                                                                                                                                                                                                                                                                                                                                                                                                                                                                                                                                                                                                                                                                                                                                                                                                                                                                                                                                                                                                                                                                                                                                                                                                                                                                                                                                                                                                                                                                                                     |
|        | •                                                |                                                                                                                                                                                                                                                                                                                                                                                                                                                                                                                                                                                                                                                                                                                                                                                                                                                                                                                                                                                                                                                                                                                                                                                                                                                                                                                                                                                                                                                                                                                                                                                                                                                                                                                                                                                                                                                                                                                                                                                                                        |
|        |                                                  |                                                                                                                                                                                                                                                                                                                                                                                                                                                                                                                                                                                                                                                                                                                                                                                                                                                                                                                                                                                                                                                                                                                                                                                                                                                                                                                                                                                                                                                                                                                                                                                                                                                                                                                                                                                                                                                                                                                                                                                                                        |
|        | ·                                                |                                                                                                                                                                                                                                                                                                                                                                                                                                                                                                                                                                                                                                                                                                                                                                                                                                                                                                                                                                                                                                                                                                                                                                                                                                                                                                                                                                                                                                                                                                                                                                                                                                                                                                                                                                                                                                                                                                                                                                                                                        |
|        |                                                  |                                                                                                                                                                                                                                                                                                                                                                                                                                                                                                                                                                                                                                                                                                                                                                                                                                                                                                                                                                                                                                                                                                                                                                                                                                                                                                                                                                                                                                                                                                                                                                                                                                                                                                                                                                                                                                                                                                                                                                                                                        |
|        | ·                                                |                                                                                                                                                                                                                                                                                                                                                                                                                                                                                                                                                                                                                                                                                                                                                                                                                                                                                                                                                                                                                                                                                                                                                                                                                                                                                                                                                                                                                                                                                                                                                                                                                                                                                                                                                                                                                                                                                                                                                                                                                        |
|        | ·                                                |                                                                                                                                                                                                                                                                                                                                                                                                                                                                                                                                                                                                                                                                                                                                                                                                                                                                                                                                                                                                                                                                                                                                                                                                                                                                                                                                                                                                                                                                                                                                                                                                                                                                                                                                                                                                                                                                                                                                                                                                                        |
|        | ·                                                |                                                                                                                                                                                                                                                                                                                                                                                                                                                                                                                                                                                                                                                                                                                                                                                                                                                                                                                                                                                                                                                                                                                                                                                                                                                                                                                                                                                                                                                                                                                                                                                                                                                                                                                                                                                                                                                                                                                                                                                                                        |
|        | · · · · · · · · · · · · · · · · · · ·            |                                                                                                                                                                                                                                                                                                                                                                                                                                                                                                                                                                                                                                                                                                                                                                                                                                                                                                                                                                                                                                                                                                                                                                                                                                                                                                                                                                                                                                                                                                                                                                                                                                                                                                                                                                                                                                                                                                                                                                                                                        |
|        |                                                  |                                                                                                                                                                                                                                                                                                                                                                                                                                                                                                                                                                                                                                                                                                                                                                                                                                                                                                                                                                                                                                                                                                                                                                                                                                                                                                                                                                                                                                                                                                                                                                                                                                                                                                                                                                                                                                                                                                                                                                                                                        |
|        |                                                  |                                                                                                                                                                                                                                                                                                                                                                                                                                                                                                                                                                                                                                                                                                                                                                                                                                                                                                                                                                                                                                                                                                                                                                                                                                                                                                                                                                                                                                                                                                                                                                                                                                                                                                                                                                                                                                                                                                                                                                                                                        |
|        |                                                  |                                                                                                                                                                                                                                                                                                                                                                                                                                                                                                                                                                                                                                                                                                                                                                                                                                                                                                                                                                                                                                                                                                                                                                                                                                                                                                                                                                                                                                                                                                                                                                                                                                                                                                                                                                                                                                                                                                                                                                                                                        |
|        |                                                  |                                                                                                                                                                                                                                                                                                                                                                                                                                                                                                                                                                                                                                                                                                                                                                                                                                                                                                                                                                                                                                                                                                                                                                                                                                                                                                                                                                                                                                                                                                                                                                                                                                                                                                                                                                                                                                                                                                                                                                                                                        |
|        |                                                  |                                                                                                                                                                                                                                                                                                                                                                                                                                                                                                                                                                                                                                                                                                                                                                                                                                                                                                                                                                                                                                                                                                                                                                                                                                                                                                                                                                                                                                                                                                                                                                                                                                                                                                                                                                                                                                                                                                                                                                                                                        |
|        | ·                                                |                                                                                                                                                                                                                                                                                                                                                                                                                                                                                                                                                                                                                                                                                                                                                                                                                                                                                                                                                                                                                                                                                                                                                                                                                                                                                                                                                                                                                                                                                                                                                                                                                                                                                                                                                                                                                                                                                                                                                                                                                        |
| Insec  | t Screens                                        | 32                                                                                                                                                                                                                                                                                                                                                                                                                                                                                                                                                                                                                                                                                                                                                                                                                                                                                                                                                                                                                                                                                                                                                                                                                                                                                                                                                                                                                                                                                                                                                                                                                                                                                                                                                                                                                                                                                                                                                                                                                     |
|        | Insect Screens - TruScene®                       | 32                                                                                                                                                                                                                                                                                                                                                                                                                                                                                                                                                                                                                                                                                                                                                                                                                                                                                                                                                                                                                                                                                                                                                                                                                                                                                                                                                                                                                                                                                                                                                                                                                                                                                                                                                                                                                                                                                                                                                                                                                     |
|        | Insect Screens - Standard                        | 33                                                                                                                                                                                                                                                                                                                                                                                                                                                                                                                                                                                                                                                                                                                                                                                                                                                                                                                                                                                                                                                                                                                                                                                                                                                                                                                                                                                                                                                                                                                                                                                                                                                                                                                                                                                                                                                                                                                                                                                                                     |
|        | Unit S Produ Sash                                | Parts Illustration - Interior View Parts Illustration - Exterior View Unit Sizes  200 Series Product Label Unit Size Chart  Product History Product History  Sash  Sash Graphic - Operating Sash - Operating / Dual Pane Sash - Operating / Dual Pane Tempered Sash - Operating / Dual Pane Finelight™ Sash - Operating / Low E Tempered Sash - Stationary Sash - Stationary Sash - Stationary / Dual Pane Sash - Stationary / Dual Pane Sash - Stationary / Dual Pane Tempered Sash - Stationary / Low E Tempered Sash - Stationary / Low E Tempered Sash - Stationary / Dual Pane Tempered Sash - Stationary / Low E Tempered |