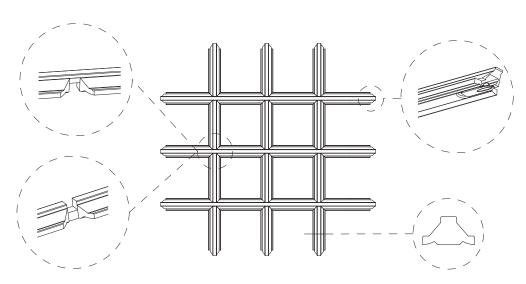

# What's in This Section

| andard | i Units                                          | ) 3                                                                                                                                                                                                                                                                                                                                                                                                                                                                                                                                                                                                                                                                                                                                                                                                                                                                                                                                                                                                                                                                                                                                                                                                                                                                                                                                                                                                                                                                                                                                                                                                                                                                                                                                                                                                                                                                                                                                                                                                                    |
|--------|--------------------------------------------------|------------------------------------------------------------------------------------------------------------------------------------------------------------------------------------------------------------------------------------------------------------------------------------------------------------------------------------------------------------------------------------------------------------------------------------------------------------------------------------------------------------------------------------------------------------------------------------------------------------------------------------------------------------------------------------------------------------------------------------------------------------------------------------------------------------------------------------------------------------------------------------------------------------------------------------------------------------------------------------------------------------------------------------------------------------------------------------------------------------------------------------------------------------------------------------------------------------------------------------------------------------------------------------------------------------------------------------------------------------------------------------------------------------------------------------------------------------------------------------------------------------------------------------------------------------------------------------------------------------------------------------------------------------------------------------------------------------------------------------------------------------------------------------------------------------------------------------------------------------------------------------------------------------------------------------------------------------------------------------------------------------------------|
| Parts  | Illustration                                     | . 3                                                                                                                                                                                                                                                                                                                                                                                                                                                                                                                                                                                                                                                                                                                                                                                                                                                                                                                                                                                                                                                                                                                                                                                                                                                                                                                                                                                                                                                                                                                                                                                                                                                                                                                                                                                                                                                                                                                                                                                                                    |
|        | Parts Illustration - Interior View               | . 3                                                                                                                                                                                                                                                                                                                                                                                                                                                                                                                                                                                                                                                                                                                                                                                                                                                                                                                                                                                                                                                                                                                                                                                                                                                                                                                                                                                                                                                                                                                                                                                                                                                                                                                                                                                                                                                                                                                                                                                                                    |
|        | Parts Illustration - Exterior View               | . 4                                                                                                                                                                                                                                                                                                                                                                                                                                                                                                                                                                                                                                                                                                                                                                                                                                                                                                                                                                                                                                                                                                                                                                                                                                                                                                                                                                                                                                                                                                                                                                                                                                                                                                                                                                                                                                                                                                                                                                                                                    |
| Unit S | Sizes                                            | . 6                                                                                                                                                                                                                                                                                                                                                                                                                                                                                                                                                                                                                                                                                                                                                                                                                                                                                                                                                                                                                                                                                                                                                                                                                                                                                                                                                                                                                                                                                                                                                                                                                                                                                                                                                                                                                                                                                                                                                                                                                    |
|        |                                                  |                                                                                                                                                                                                                                                                                                                                                                                                                                                                                                                                                                                                                                                                                                                                                                                                                                                                                                                                                                                                                                                                                                                                                                                                                                                                                                                                                                                                                                                                                                                                                                                                                                                                                                                                                                                                                                                                                                                                                                                                                        |
|        |                                                  |                                                                                                                                                                                                                                                                                                                                                                                                                                                                                                                                                                                                                                                                                                                                                                                                                                                                                                                                                                                                                                                                                                                                                                                                                                                                                                                                                                                                                                                                                                                                                                                                                                                                                                                                                                                                                                                                                                                                                                                                                        |
| Duadi  |                                                  |                                                                                                                                                                                                                                                                                                                                                                                                                                                                                                                                                                                                                                                                                                                                                                                                                                                                                                                                                                                                                                                                                                                                                                                                                                                                                                                                                                                                                                                                                                                                                                                                                                                                                                                                                                                                                                                                                                                                                                                                                        |
| Produ  | •                                                |                                                                                                                                                                                                                                                                                                                                                                                                                                                                                                                                                                                                                                                                                                                                                                                                                                                                                                                                                                                                                                                                                                                                                                                                                                                                                                                                                                                                                                                                                                                                                                                                                                                                                                                                                                                                                                                                                                                                                                                                                        |
|        | Product History                                  | . 8                                                                                                                                                                                                                                                                                                                                                                                                                                                                                                                                                                                                                                                                                                                                                                                                                                                                                                                                                                                                                                                                                                                                                                                                                                                                                                                                                                                                                                                                                                                                                                                                                                                                                                                                                                                                                                                                                                                                                                                                                    |
| Sash   |                                                  | . 9                                                                                                                                                                                                                                                                                                                                                                                                                                                                                                                                                                                                                                                                                                                                                                                                                                                                                                                                                                                                                                                                                                                                                                                                                                                                                                                                                                                                                                                                                                                                                                                                                                                                                                                                                                                                                                                                                                                                                                                                                    |
|        | Sash Graphic - Operating                         | 10                                                                                                                                                                                                                                                                                                                                                                                                                                                                                                                                                                                                                                                                                                                                                                                                                                                                                                                                                                                                                                                                                                                                                                                                                                                                                                                                                                                                                                                                                                                                                                                                                                                                                                                                                                                                                                                                                                                                                                                                                     |
|        | Sash - Operating                                 | 11                                                                                                                                                                                                                                                                                                                                                                                                                                                                                                                                                                                                                                                                                                                                                                                                                                                                                                                                                                                                                                                                                                                                                                                                                                                                                                                                                                                                                                                                                                                                                                                                                                                                                                                                                                                                                                                                                                                                                                                                                     |
|        | Sash - Operating / Dual Pane                     | 11                                                                                                                                                                                                                                                                                                                                                                                                                                                                                                                                                                                                                                                                                                                                                                                                                                                                                                                                                                                                                                                                                                                                                                                                                                                                                                                                                                                                                                                                                                                                                                                                                                                                                                                                                                                                                                                                                                                                                                                                                     |
|        | Sash - Operating / Dual Pane Tempered            | 12                                                                                                                                                                                                                                                                                                                                                                                                                                                                                                                                                                                                                                                                                                                                                                                                                                                                                                                                                                                                                                                                                                                                                                                                                                                                                                                                                                                                                                                                                                                                                                                                                                                                                                                                                                                                                                                                                                                                                                                                                     |
|        | Sash - Operating / Dual Pane Finelight™          | 13                                                                                                                                                                                                                                                                                                                                                                                                                                                                                                                                                                                                                                                                                                                                                                                                                                                                                                                                                                                                                                                                                                                                                                                                                                                                                                                                                                                                                                                                                                                                                                                                                                                                                                                                                                                                                                                                                                                                                                                                                     |
|        | Sash - Operating / Dual Pane Tempered Finelight™ | 14                                                                                                                                                                                                                                                                                                                                                                                                                                                                                                                                                                                                                                                                                                                                                                                                                                                                                                                                                                                                                                                                                                                                                                                                                                                                                                                                                                                                                                                                                                                                                                                                                                                                                                                                                                                                                                                                                                                                                                                                                     |
|        | ·                                                |                                                                                                                                                                                                                                                                                                                                                                                                                                                                                                                                                                                                                                                                                                                                                                                                                                                                                                                                                                                                                                                                                                                                                                                                                                                                                                                                                                                                                                                                                                                                                                                                                                                                                                                                                                                                                                                                                                                                                                                                                        |
|        | Sash - Operating / Low E Tempered                | 16                                                                                                                                                                                                                                                                                                                                                                                                                                                                                                                                                                                                                                                                                                                                                                                                                                                                                                                                                                                                                                                                                                                                                                                                                                                                                                                                                                                                                                                                                                                                                                                                                                                                                                                                                                                                                                                                                                                                                                                                                     |
|        | Sash - Operating / Low E Finelight™              | 17                                                                                                                                                                                                                                                                                                                                                                                                                                                                                                                                                                                                                                                                                                                                                                                                                                                                                                                                                                                                                                                                                                                                                                                                                                                                                                                                                                                                                                                                                                                                                                                                                                                                                                                                                                                                                                                                                                                                                                                                                     |
|        |                                                  |                                                                                                                                                                                                                                                                                                                                                                                                                                                                                                                                                                                                                                                                                                                                                                                                                                                                                                                                                                                                                                                                                                                                                                                                                                                                                                                                                                                                                                                                                                                                                                                                                                                                                                                                                                                                                                                                                                                                                                                                                        |
|        | Sash Graphic - Stationary                        | 19                                                                                                                                                                                                                                                                                                                                                                                                                                                                                                                                                                                                                                                                                                                                                                                                                                                                                                                                                                                                                                                                                                                                                                                                                                                                                                                                                                                                                                                                                                                                                                                                                                                                                                                                                                                                                                                                                                                                                                                                                     |
|        | •                                                |                                                                                                                                                                                                                                                                                                                                                                                                                                                                                                                                                                                                                                                                                                                                                                                                                                                                                                                                                                                                                                                                                                                                                                                                                                                                                                                                                                                                                                                                                                                                                                                                                                                                                                                                                                                                                                                                                                                                                                                                                        |
|        |                                                  |                                                                                                                                                                                                                                                                                                                                                                                                                                                                                                                                                                                                                                                                                                                                                                                                                                                                                                                                                                                                                                                                                                                                                                                                                                                                                                                                                                                                                                                                                                                                                                                                                                                                                                                                                                                                                                                                                                                                                                                                                        |
|        | ·                                                |                                                                                                                                                                                                                                                                                                                                                                                                                                                                                                                                                                                                                                                                                                                                                                                                                                                                                                                                                                                                                                                                                                                                                                                                                                                                                                                                                                                                                                                                                                                                                                                                                                                                                                                                                                                                                                                                                                                                                                                                                        |
|        |                                                  |                                                                                                                                                                                                                                                                                                                                                                                                                                                                                                                                                                                                                                                                                                                                                                                                                                                                                                                                                                                                                                                                                                                                                                                                                                                                                                                                                                                                                                                                                                                                                                                                                                                                                                                                                                                                                                                                                                                                                                                                                        |
|        | ·                                                |                                                                                                                                                                                                                                                                                                                                                                                                                                                                                                                                                                                                                                                                                                                                                                                                                                                                                                                                                                                                                                                                                                                                                                                                                                                                                                                                                                                                                                                                                                                                                                                                                                                                                                                                                                                                                                                                                                                                                                                                                        |
|        | ·                                                |                                                                                                                                                                                                                                                                                                                                                                                                                                                                                                                                                                                                                                                                                                                                                                                                                                                                                                                                                                                                                                                                                                                                                                                                                                                                                                                                                                                                                                                                                                                                                                                                                                                                                                                                                                                                                                                                                                                                                                                                                        |
|        | ·                                                |                                                                                                                                                                                                                                                                                                                                                                                                                                                                                                                                                                                                                                                                                                                                                                                                                                                                                                                                                                                                                                                                                                                                                                                                                                                                                                                                                                                                                                                                                                                                                                                                                                                                                                                                                                                                                                                                                                                                                                                                                        |
|        | · · · · · · · · · · · · · · · · · · ·            |                                                                                                                                                                                                                                                                                                                                                                                                                                                                                                                                                                                                                                                                                                                                                                                                                                                                                                                                                                                                                                                                                                                                                                                                                                                                                                                                                                                                                                                                                                                                                                                                                                                                                                                                                                                                                                                                                                                                                                                                                        |
|        |                                                  |                                                                                                                                                                                                                                                                                                                                                                                                                                                                                                                                                                                                                                                                                                                                                                                                                                                                                                                                                                                                                                                                                                                                                                                                                                                                                                                                                                                                                                                                                                                                                                                                                                                                                                                                                                                                                                                                                                                                                                                                                        |
|        |                                                  |                                                                                                                                                                                                                                                                                                                                                                                                                                                                                                                                                                                                                                                                                                                                                                                                                                                                                                                                                                                                                                                                                                                                                                                                                                                                                                                                                                                                                                                                                                                                                                                                                                                                                                                                                                                                                                                                                                                                                                                                                        |
|        |                                                  |                                                                                                                                                                                                                                                                                                                                                                                                                                                                                                                                                                                                                                                                                                                                                                                                                                                                                                                                                                                                                                                                                                                                                                                                                                                                                                                                                                                                                                                                                                                                                                                                                                                                                                                                                                                                                                                                                                                                                                                                                        |
|        |                                                  |                                                                                                                                                                                                                                                                                                                                                                                                                                                                                                                                                                                                                                                                                                                                                                                                                                                                                                                                                                                                                                                                                                                                                                                                                                                                                                                                                                                                                                                                                                                                                                                                                                                                                                                                                                                                                                                                                                                                                                                                                        |
|        |                                                  |                                                                                                                                                                                                                                                                                                                                                                                                                                                                                                                                                                                                                                                                                                                                                                                                                                                                                                                                                                                                                                                                                                                                                                                                                                                                                                                                                                                                                                                                                                                                                                                                                                                                                                                                                                                                                                                                                                                                                                                                                        |
|        | ·                                                |                                                                                                                                                                                                                                                                                                                                                                                                                                                                                                                                                                                                                                                                                                                                                                                                                                                                                                                                                                                                                                                                                                                                                                                                                                                                                                                                                                                                                                                                                                                                                                                                                                                                                                                                                                                                                                                                                                                                                                                                                        |
| Insec  | t Screens                                        | 32                                                                                                                                                                                                                                                                                                                                                                                                                                                                                                                                                                                                                                                                                                                                                                                                                                                                                                                                                                                                                                                                                                                                                                                                                                                                                                                                                                                                                                                                                                                                                                                                                                                                                                                                                                                                                                                                                                                                                                                                                     |
|        | Insect Screens - TruScene®                       | 32                                                                                                                                                                                                                                                                                                                                                                                                                                                                                                                                                                                                                                                                                                                                                                                                                                                                                                                                                                                                                                                                                                                                                                                                                                                                                                                                                                                                                                                                                                                                                                                                                                                                                                                                                                                                                                                                                                                                                                                                                     |
|        | Insect Screens - Standard                        | 33                                                                                                                                                                                                                                                                                                                                                                                                                                                                                                                                                                                                                                                                                                                                                                                                                                                                                                                                                                                                                                                                                                                                                                                                                                                                                                                                                                                                                                                                                                                                                                                                                                                                                                                                                                                                                                                                                                                                                                                                                     |
|        | Unit S Produ Sash                                | Parts Illustration - Interior View Parts Illustration - Exterior View Unit Sizes  200 Series Product Label Unit Size Chart  Product History Product History  Sash  Sash Graphic - Operating Sash - Operating / Dual Pane Sash - Operating / Dual Pane Tempered Sash - Operating / Dual Pane Finelight™ Sash - Operating / Low E Tempered Sash - Stationary Sash - Stationary Sash - Stationary / Dual Pane Sash - Stationary / Dual Pane Sash - Stationary / Dual Pane Tempered Sash - Stationary / Low E Tempered Sash - Stationary / Low E Tempered Sash - Stationary / Dual Pane Tempered Sash - Stationary / Low E Tempered |