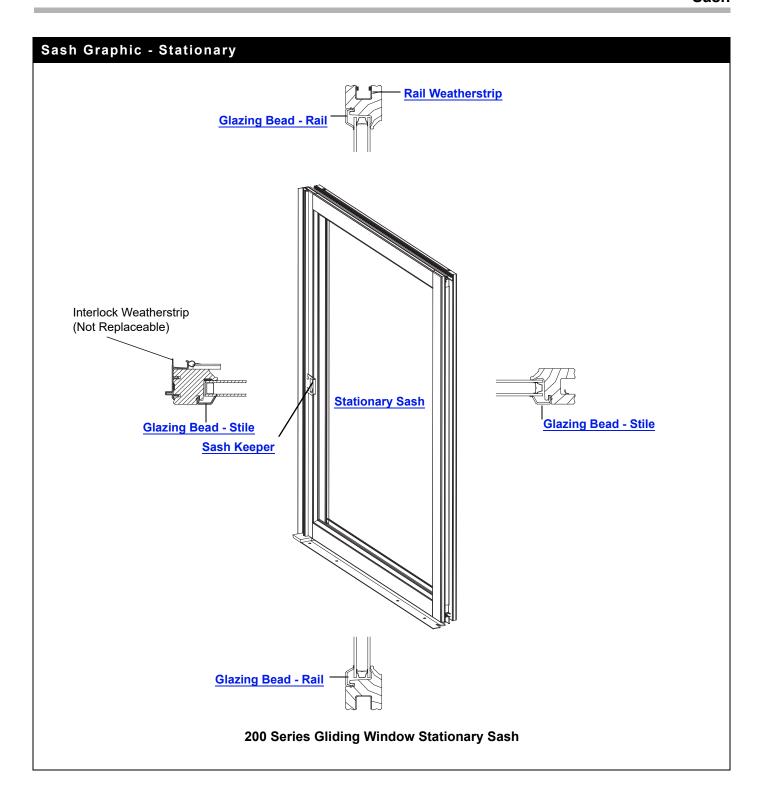

# What's in This Section

| andard | i Units                                          | ) 3                                                                                                                                                                                                                                                                                                                                                                                                                                                                                                                                                                                                                                                                                                                                                                                                                                                                                                                                                                                                                                                                                                                                                                                                                                                                                                                                                                                                                                                                                                                                                                                                                                                                                                                                                                                                                                                                                                                                                                                                                    |
|--------|--------------------------------------------------|------------------------------------------------------------------------------------------------------------------------------------------------------------------------------------------------------------------------------------------------------------------------------------------------------------------------------------------------------------------------------------------------------------------------------------------------------------------------------------------------------------------------------------------------------------------------------------------------------------------------------------------------------------------------------------------------------------------------------------------------------------------------------------------------------------------------------------------------------------------------------------------------------------------------------------------------------------------------------------------------------------------------------------------------------------------------------------------------------------------------------------------------------------------------------------------------------------------------------------------------------------------------------------------------------------------------------------------------------------------------------------------------------------------------------------------------------------------------------------------------------------------------------------------------------------------------------------------------------------------------------------------------------------------------------------------------------------------------------------------------------------------------------------------------------------------------------------------------------------------------------------------------------------------------------------------------------------------------------------------------------------------------|
| Parts  | Illustration                                     | . 3                                                                                                                                                                                                                                                                                                                                                                                                                                                                                                                                                                                                                                                                                                                                                                                                                                                                                                                                                                                                                                                                                                                                                                                                                                                                                                                                                                                                                                                                                                                                                                                                                                                                                                                                                                                                                                                                                                                                                                                                                    |
|        | Parts Illustration - Interior View               | . 3                                                                                                                                                                                                                                                                                                                                                                                                                                                                                                                                                                                                                                                                                                                                                                                                                                                                                                                                                                                                                                                                                                                                                                                                                                                                                                                                                                                                                                                                                                                                                                                                                                                                                                                                                                                                                                                                                                                                                                                                                    |
|        | Parts Illustration - Exterior View               | . 4                                                                                                                                                                                                                                                                                                                                                                                                                                                                                                                                                                                                                                                                                                                                                                                                                                                                                                                                                                                                                                                                                                                                                                                                                                                                                                                                                                                                                                                                                                                                                                                                                                                                                                                                                                                                                                                                                                                                                                                                                    |
| Unit S | Sizes                                            | . 6                                                                                                                                                                                                                                                                                                                                                                                                                                                                                                                                                                                                                                                                                                                                                                                                                                                                                                                                                                                                                                                                                                                                                                                                                                                                                                                                                                                                                                                                                                                                                                                                                                                                                                                                                                                                                                                                                                                                                                                                                    |
|        |                                                  |                                                                                                                                                                                                                                                                                                                                                                                                                                                                                                                                                                                                                                                                                                                                                                                                                                                                                                                                                                                                                                                                                                                                                                                                                                                                                                                                                                                                                                                                                                                                                                                                                                                                                                                                                                                                                                                                                                                                                                                                                        |
|        |                                                  |                                                                                                                                                                                                                                                                                                                                                                                                                                                                                                                                                                                                                                                                                                                                                                                                                                                                                                                                                                                                                                                                                                                                                                                                                                                                                                                                                                                                                                                                                                                                                                                                                                                                                                                                                                                                                                                                                                                                                                                                                        |
| Duadi  |                                                  |                                                                                                                                                                                                                                                                                                                                                                                                                                                                                                                                                                                                                                                                                                                                                                                                                                                                                                                                                                                                                                                                                                                                                                                                                                                                                                                                                                                                                                                                                                                                                                                                                                                                                                                                                                                                                                                                                                                                                                                                                        |
| Produ  | •                                                |                                                                                                                                                                                                                                                                                                                                                                                                                                                                                                                                                                                                                                                                                                                                                                                                                                                                                                                                                                                                                                                                                                                                                                                                                                                                                                                                                                                                                                                                                                                                                                                                                                                                                                                                                                                                                                                                                                                                                                                                                        |
|        | Product History                                  | . 8                                                                                                                                                                                                                                                                                                                                                                                                                                                                                                                                                                                                                                                                                                                                                                                                                                                                                                                                                                                                                                                                                                                                                                                                                                                                                                                                                                                                                                                                                                                                                                                                                                                                                                                                                                                                                                                                                                                                                                                                                    |
| Sash   |                                                  | . 9                                                                                                                                                                                                                                                                                                                                                                                                                                                                                                                                                                                                                                                                                                                                                                                                                                                                                                                                                                                                                                                                                                                                                                                                                                                                                                                                                                                                                                                                                                                                                                                                                                                                                                                                                                                                                                                                                                                                                                                                                    |
|        | Sash Graphic - Operating                         | 10                                                                                                                                                                                                                                                                                                                                                                                                                                                                                                                                                                                                                                                                                                                                                                                                                                                                                                                                                                                                                                                                                                                                                                                                                                                                                                                                                                                                                                                                                                                                                                                                                                                                                                                                                                                                                                                                                                                                                                                                                     |
|        | Sash - Operating                                 | 11                                                                                                                                                                                                                                                                                                                                                                                                                                                                                                                                                                                                                                                                                                                                                                                                                                                                                                                                                                                                                                                                                                                                                                                                                                                                                                                                                                                                                                                                                                                                                                                                                                                                                                                                                                                                                                                                                                                                                                                                                     |
|        | Sash - Operating / Dual Pane                     | 11                                                                                                                                                                                                                                                                                                                                                                                                                                                                                                                                                                                                                                                                                                                                                                                                                                                                                                                                                                                                                                                                                                                                                                                                                                                                                                                                                                                                                                                                                                                                                                                                                                                                                                                                                                                                                                                                                                                                                                                                                     |
|        | Sash - Operating / Dual Pane Tempered            | 12                                                                                                                                                                                                                                                                                                                                                                                                                                                                                                                                                                                                                                                                                                                                                                                                                                                                                                                                                                                                                                                                                                                                                                                                                                                                                                                                                                                                                                                                                                                                                                                                                                                                                                                                                                                                                                                                                                                                                                                                                     |
|        | Sash - Operating / Dual Pane Finelight™          | 13                                                                                                                                                                                                                                                                                                                                                                                                                                                                                                                                                                                                                                                                                                                                                                                                                                                                                                                                                                                                                                                                                                                                                                                                                                                                                                                                                                                                                                                                                                                                                                                                                                                                                                                                                                                                                                                                                                                                                                                                                     |
|        | Sash - Operating / Dual Pane Tempered Finelight™ | 14                                                                                                                                                                                                                                                                                                                                                                                                                                                                                                                                                                                                                                                                                                                                                                                                                                                                                                                                                                                                                                                                                                                                                                                                                                                                                                                                                                                                                                                                                                                                                                                                                                                                                                                                                                                                                                                                                                                                                                                                                     |
|        | ·                                                |                                                                                                                                                                                                                                                                                                                                                                                                                                                                                                                                                                                                                                                                                                                                                                                                                                                                                                                                                                                                                                                                                                                                                                                                                                                                                                                                                                                                                                                                                                                                                                                                                                                                                                                                                                                                                                                                                                                                                                                                                        |
|        | Sash - Operating / Low E Tempered                | 16                                                                                                                                                                                                                                                                                                                                                                                                                                                                                                                                                                                                                                                                                                                                                                                                                                                                                                                                                                                                                                                                                                                                                                                                                                                                                                                                                                                                                                                                                                                                                                                                                                                                                                                                                                                                                                                                                                                                                                                                                     |
|        | Sash - Operating / Low E Finelight™              | 17                                                                                                                                                                                                                                                                                                                                                                                                                                                                                                                                                                                                                                                                                                                                                                                                                                                                                                                                                                                                                                                                                                                                                                                                                                                                                                                                                                                                                                                                                                                                                                                                                                                                                                                                                                                                                                                                                                                                                                                                                     |
|        |                                                  |                                                                                                                                                                                                                                                                                                                                                                                                                                                                                                                                                                                                                                                                                                                                                                                                                                                                                                                                                                                                                                                                                                                                                                                                                                                                                                                                                                                                                                                                                                                                                                                                                                                                                                                                                                                                                                                                                                                                                                                                                        |
|        | Sash Graphic - Stationary                        | 19                                                                                                                                                                                                                                                                                                                                                                                                                                                                                                                                                                                                                                                                                                                                                                                                                                                                                                                                                                                                                                                                                                                                                                                                                                                                                                                                                                                                                                                                                                                                                                                                                                                                                                                                                                                                                                                                                                                                                                                                                     |
|        | •                                                |                                                                                                                                                                                                                                                                                                                                                                                                                                                                                                                                                                                                                                                                                                                                                                                                                                                                                                                                                                                                                                                                                                                                                                                                                                                                                                                                                                                                                                                                                                                                                                                                                                                                                                                                                                                                                                                                                                                                                                                                                        |
|        |                                                  |                                                                                                                                                                                                                                                                                                                                                                                                                                                                                                                                                                                                                                                                                                                                                                                                                                                                                                                                                                                                                                                                                                                                                                                                                                                                                                                                                                                                                                                                                                                                                                                                                                                                                                                                                                                                                                                                                                                                                                                                                        |
|        | ·                                                |                                                                                                                                                                                                                                                                                                                                                                                                                                                                                                                                                                                                                                                                                                                                                                                                                                                                                                                                                                                                                                                                                                                                                                                                                                                                                                                                                                                                                                                                                                                                                                                                                                                                                                                                                                                                                                                                                                                                                                                                                        |
|        |                                                  |                                                                                                                                                                                                                                                                                                                                                                                                                                                                                                                                                                                                                                                                                                                                                                                                                                                                                                                                                                                                                                                                                                                                                                                                                                                                                                                                                                                                                                                                                                                                                                                                                                                                                                                                                                                                                                                                                                                                                                                                                        |
|        | ·                                                |                                                                                                                                                                                                                                                                                                                                                                                                                                                                                                                                                                                                                                                                                                                                                                                                                                                                                                                                                                                                                                                                                                                                                                                                                                                                                                                                                                                                                                                                                                                                                                                                                                                                                                                                                                                                                                                                                                                                                                                                                        |
|        | ·                                                |                                                                                                                                                                                                                                                                                                                                                                                                                                                                                                                                                                                                                                                                                                                                                                                                                                                                                                                                                                                                                                                                                                                                                                                                                                                                                                                                                                                                                                                                                                                                                                                                                                                                                                                                                                                                                                                                                                                                                                                                                        |
|        | ·                                                |                                                                                                                                                                                                                                                                                                                                                                                                                                                                                                                                                                                                                                                                                                                                                                                                                                                                                                                                                                                                                                                                                                                                                                                                                                                                                                                                                                                                                                                                                                                                                                                                                                                                                                                                                                                                                                                                                                                                                                                                                        |
|        | · · · · · · · · · · · · · · · · · · ·            |                                                                                                                                                                                                                                                                                                                                                                                                                                                                                                                                                                                                                                                                                                                                                                                                                                                                                                                                                                                                                                                                                                                                                                                                                                                                                                                                                                                                                                                                                                                                                                                                                                                                                                                                                                                                                                                                                                                                                                                                                        |
|        |                                                  |                                                                                                                                                                                                                                                                                                                                                                                                                                                                                                                                                                                                                                                                                                                                                                                                                                                                                                                                                                                                                                                                                                                                                                                                                                                                                                                                                                                                                                                                                                                                                                                                                                                                                                                                                                                                                                                                                                                                                                                                                        |
|        |                                                  |                                                                                                                                                                                                                                                                                                                                                                                                                                                                                                                                                                                                                                                                                                                                                                                                                                                                                                                                                                                                                                                                                                                                                                                                                                                                                                                                                                                                                                                                                                                                                                                                                                                                                                                                                                                                                                                                                                                                                                                                                        |
|        |                                                  |                                                                                                                                                                                                                                                                                                                                                                                                                                                                                                                                                                                                                                                                                                                                                                                                                                                                                                                                                                                                                                                                                                                                                                                                                                                                                                                                                                                                                                                                                                                                                                                                                                                                                                                                                                                                                                                                                                                                                                                                                        |
|        |                                                  |                                                                                                                                                                                                                                                                                                                                                                                                                                                                                                                                                                                                                                                                                                                                                                                                                                                                                                                                                                                                                                                                                                                                                                                                                                                                                                                                                                                                                                                                                                                                                                                                                                                                                                                                                                                                                                                                                                                                                                                                                        |
|        |                                                  |                                                                                                                                                                                                                                                                                                                                                                                                                                                                                                                                                                                                                                                                                                                                                                                                                                                                                                                                                                                                                                                                                                                                                                                                                                                                                                                                                                                                                                                                                                                                                                                                                                                                                                                                                                                                                                                                                                                                                                                                                        |
|        | ·                                                |                                                                                                                                                                                                                                                                                                                                                                                                                                                                                                                                                                                                                                                                                                                                                                                                                                                                                                                                                                                                                                                                                                                                                                                                                                                                                                                                                                                                                                                                                                                                                                                                                                                                                                                                                                                                                                                                                                                                                                                                                        |
| Insec  | t Screens                                        | 32                                                                                                                                                                                                                                                                                                                                                                                                                                                                                                                                                                                                                                                                                                                                                                                                                                                                                                                                                                                                                                                                                                                                                                                                                                                                                                                                                                                                                                                                                                                                                                                                                                                                                                                                                                                                                                                                                                                                                                                                                     |
|        | Insect Screens - TruScene®                       | 32                                                                                                                                                                                                                                                                                                                                                                                                                                                                                                                                                                                                                                                                                                                                                                                                                                                                                                                                                                                                                                                                                                                                                                                                                                                                                                                                                                                                                                                                                                                                                                                                                                                                                                                                                                                                                                                                                                                                                                                                                     |
|        | Insect Screens - Standard                        | 33                                                                                                                                                                                                                                                                                                                                                                                                                                                                                                                                                                                                                                                                                                                                                                                                                                                                                                                                                                                                                                                                                                                                                                                                                                                                                                                                                                                                                                                                                                                                                                                                                                                                                                                                                                                                                                                                                                                                                                                                                     |
|        | Unit S Produ Sash                                | Parts Illustration - Interior View Parts Illustration - Exterior View Unit Sizes  200 Series Product Label Unit Size Chart  Product History Product History  Sash  Sash Graphic - Operating Sash - Operating / Dual Pane Sash - Operating / Dual Pane Tempered Sash - Operating / Dual Pane Finelight™ Sash - Operating / Low E Tempered Sash - Stationary Sash - Stationary Sash - Stationary / Dual Pane Sash - Stationary / Dual Pane Sash - Stationary / Dual Pane Tempered Sash - Stationary / Low E Tempered Sash - Stationary / Low E Tempered Sash - Stationary / Dual Pane Tempered Sash - Stationary / Low E Tempered |