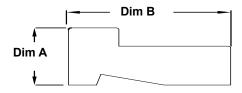

# What's in This Section

| andard | i Units                                          | ) 3                                                                                                                                                                                                                                                                                                                                                                                                                                                                                                                                                                                                                                                                                                                                                                                                                                                                                                                                                                                                                                                                                                                                                                                                                                                                                                                                                                                                                                                                                                                                                                                                                                                                                                                                                                                                                                                                                                                                                                                                                    |
|--------|--------------------------------------------------|------------------------------------------------------------------------------------------------------------------------------------------------------------------------------------------------------------------------------------------------------------------------------------------------------------------------------------------------------------------------------------------------------------------------------------------------------------------------------------------------------------------------------------------------------------------------------------------------------------------------------------------------------------------------------------------------------------------------------------------------------------------------------------------------------------------------------------------------------------------------------------------------------------------------------------------------------------------------------------------------------------------------------------------------------------------------------------------------------------------------------------------------------------------------------------------------------------------------------------------------------------------------------------------------------------------------------------------------------------------------------------------------------------------------------------------------------------------------------------------------------------------------------------------------------------------------------------------------------------------------------------------------------------------------------------------------------------------------------------------------------------------------------------------------------------------------------------------------------------------------------------------------------------------------------------------------------------------------------------------------------------------------|
| Parts  | Illustration                                     | . 3                                                                                                                                                                                                                                                                                                                                                                                                                                                                                                                                                                                                                                                                                                                                                                                                                                                                                                                                                                                                                                                                                                                                                                                                                                                                                                                                                                                                                                                                                                                                                                                                                                                                                                                                                                                                                                                                                                                                                                                                                    |
|        | Parts Illustration - Interior View               | . 3                                                                                                                                                                                                                                                                                                                                                                                                                                                                                                                                                                                                                                                                                                                                                                                                                                                                                                                                                                                                                                                                                                                                                                                                                                                                                                                                                                                                                                                                                                                                                                                                                                                                                                                                                                                                                                                                                                                                                                                                                    |
|        | Parts Illustration - Exterior View               | . 4                                                                                                                                                                                                                                                                                                                                                                                                                                                                                                                                                                                                                                                                                                                                                                                                                                                                                                                                                                                                                                                                                                                                                                                                                                                                                                                                                                                                                                                                                                                                                                                                                                                                                                                                                                                                                                                                                                                                                                                                                    |
| Unit S | Sizes                                            | . 6                                                                                                                                                                                                                                                                                                                                                                                                                                                                                                                                                                                                                                                                                                                                                                                                                                                                                                                                                                                                                                                                                                                                                                                                                                                                                                                                                                                                                                                                                                                                                                                                                                                                                                                                                                                                                                                                                                                                                                                                                    |
|        |                                                  |                                                                                                                                                                                                                                                                                                                                                                                                                                                                                                                                                                                                                                                                                                                                                                                                                                                                                                                                                                                                                                                                                                                                                                                                                                                                                                                                                                                                                                                                                                                                                                                                                                                                                                                                                                                                                                                                                                                                                                                                                        |
|        |                                                  |                                                                                                                                                                                                                                                                                                                                                                                                                                                                                                                                                                                                                                                                                                                                                                                                                                                                                                                                                                                                                                                                                                                                                                                                                                                                                                                                                                                                                                                                                                                                                                                                                                                                                                                                                                                                                                                                                                                                                                                                                        |
| Duadi  |                                                  |                                                                                                                                                                                                                                                                                                                                                                                                                                                                                                                                                                                                                                                                                                                                                                                                                                                                                                                                                                                                                                                                                                                                                                                                                                                                                                                                                                                                                                                                                                                                                                                                                                                                                                                                                                                                                                                                                                                                                                                                                        |
| Produ  | •                                                |                                                                                                                                                                                                                                                                                                                                                                                                                                                                                                                                                                                                                                                                                                                                                                                                                                                                                                                                                                                                                                                                                                                                                                                                                                                                                                                                                                                                                                                                                                                                                                                                                                                                                                                                                                                                                                                                                                                                                                                                                        |
|        | Product History                                  | . 8                                                                                                                                                                                                                                                                                                                                                                                                                                                                                                                                                                                                                                                                                                                                                                                                                                                                                                                                                                                                                                                                                                                                                                                                                                                                                                                                                                                                                                                                                                                                                                                                                                                                                                                                                                                                                                                                                                                                                                                                                    |
| Sash   |                                                  | . 9                                                                                                                                                                                                                                                                                                                                                                                                                                                                                                                                                                                                                                                                                                                                                                                                                                                                                                                                                                                                                                                                                                                                                                                                                                                                                                                                                                                                                                                                                                                                                                                                                                                                                                                                                                                                                                                                                                                                                                                                                    |
|        | Sash Graphic - Operating                         | 10                                                                                                                                                                                                                                                                                                                                                                                                                                                                                                                                                                                                                                                                                                                                                                                                                                                                                                                                                                                                                                                                                                                                                                                                                                                                                                                                                                                                                                                                                                                                                                                                                                                                                                                                                                                                                                                                                                                                                                                                                     |
|        | Sash - Operating                                 | 11                                                                                                                                                                                                                                                                                                                                                                                                                                                                                                                                                                                                                                                                                                                                                                                                                                                                                                                                                                                                                                                                                                                                                                                                                                                                                                                                                                                                                                                                                                                                                                                                                                                                                                                                                                                                                                                                                                                                                                                                                     |
|        | Sash - Operating / Dual Pane                     | 11                                                                                                                                                                                                                                                                                                                                                                                                                                                                                                                                                                                                                                                                                                                                                                                                                                                                                                                                                                                                                                                                                                                                                                                                                                                                                                                                                                                                                                                                                                                                                                                                                                                                                                                                                                                                                                                                                                                                                                                                                     |
|        | Sash - Operating / Dual Pane Tempered            | 12                                                                                                                                                                                                                                                                                                                                                                                                                                                                                                                                                                                                                                                                                                                                                                                                                                                                                                                                                                                                                                                                                                                                                                                                                                                                                                                                                                                                                                                                                                                                                                                                                                                                                                                                                                                                                                                                                                                                                                                                                     |
|        | Sash - Operating / Dual Pane Finelight™          | 13                                                                                                                                                                                                                                                                                                                                                                                                                                                                                                                                                                                                                                                                                                                                                                                                                                                                                                                                                                                                                                                                                                                                                                                                                                                                                                                                                                                                                                                                                                                                                                                                                                                                                                                                                                                                                                                                                                                                                                                                                     |
|        | Sash - Operating / Dual Pane Tempered Finelight™ | 14                                                                                                                                                                                                                                                                                                                                                                                                                                                                                                                                                                                                                                                                                                                                                                                                                                                                                                                                                                                                                                                                                                                                                                                                                                                                                                                                                                                                                                                                                                                                                                                                                                                                                                                                                                                                                                                                                                                                                                                                                     |
|        | ·                                                |                                                                                                                                                                                                                                                                                                                                                                                                                                                                                                                                                                                                                                                                                                                                                                                                                                                                                                                                                                                                                                                                                                                                                                                                                                                                                                                                                                                                                                                                                                                                                                                                                                                                                                                                                                                                                                                                                                                                                                                                                        |
|        | Sash - Operating / Low E Tempered                | 16                                                                                                                                                                                                                                                                                                                                                                                                                                                                                                                                                                                                                                                                                                                                                                                                                                                                                                                                                                                                                                                                                                                                                                                                                                                                                                                                                                                                                                                                                                                                                                                                                                                                                                                                                                                                                                                                                                                                                                                                                     |
|        | Sash - Operating / Low E Finelight™              | 17                                                                                                                                                                                                                                                                                                                                                                                                                                                                                                                                                                                                                                                                                                                                                                                                                                                                                                                                                                                                                                                                                                                                                                                                                                                                                                                                                                                                                                                                                                                                                                                                                                                                                                                                                                                                                                                                                                                                                                                                                     |
|        |                                                  |                                                                                                                                                                                                                                                                                                                                                                                                                                                                                                                                                                                                                                                                                                                                                                                                                                                                                                                                                                                                                                                                                                                                                                                                                                                                                                                                                                                                                                                                                                                                                                                                                                                                                                                                                                                                                                                                                                                                                                                                                        |
|        | Sash Graphic - Stationary                        | 19                                                                                                                                                                                                                                                                                                                                                                                                                                                                                                                                                                                                                                                                                                                                                                                                                                                                                                                                                                                                                                                                                                                                                                                                                                                                                                                                                                                                                                                                                                                                                                                                                                                                                                                                                                                                                                                                                                                                                                                                                     |
|        | •                                                |                                                                                                                                                                                                                                                                                                                                                                                                                                                                                                                                                                                                                                                                                                                                                                                                                                                                                                                                                                                                                                                                                                                                                                                                                                                                                                                                                                                                                                                                                                                                                                                                                                                                                                                                                                                                                                                                                                                                                                                                                        |
|        |                                                  |                                                                                                                                                                                                                                                                                                                                                                                                                                                                                                                                                                                                                                                                                                                                                                                                                                                                                                                                                                                                                                                                                                                                                                                                                                                                                                                                                                                                                                                                                                                                                                                                                                                                                                                                                                                                                                                                                                                                                                                                                        |
|        | ·                                                |                                                                                                                                                                                                                                                                                                                                                                                                                                                                                                                                                                                                                                                                                                                                                                                                                                                                                                                                                                                                                                                                                                                                                                                                                                                                                                                                                                                                                                                                                                                                                                                                                                                                                                                                                                                                                                                                                                                                                                                                                        |
|        |                                                  |                                                                                                                                                                                                                                                                                                                                                                                                                                                                                                                                                                                                                                                                                                                                                                                                                                                                                                                                                                                                                                                                                                                                                                                                                                                                                                                                                                                                                                                                                                                                                                                                                                                                                                                                                                                                                                                                                                                                                                                                                        |
|        | ·                                                |                                                                                                                                                                                                                                                                                                                                                                                                                                                                                                                                                                                                                                                                                                                                                                                                                                                                                                                                                                                                                                                                                                                                                                                                                                                                                                                                                                                                                                                                                                                                                                                                                                                                                                                                                                                                                                                                                                                                                                                                                        |
|        | ·                                                |                                                                                                                                                                                                                                                                                                                                                                                                                                                                                                                                                                                                                                                                                                                                                                                                                                                                                                                                                                                                                                                                                                                                                                                                                                                                                                                                                                                                                                                                                                                                                                                                                                                                                                                                                                                                                                                                                                                                                                                                                        |
|        | ·                                                |                                                                                                                                                                                                                                                                                                                                                                                                                                                                                                                                                                                                                                                                                                                                                                                                                                                                                                                                                                                                                                                                                                                                                                                                                                                                                                                                                                                                                                                                                                                                                                                                                                                                                                                                                                                                                                                                                                                                                                                                                        |
|        | · · · · · · · · · · · · · · · · · · ·            |                                                                                                                                                                                                                                                                                                                                                                                                                                                                                                                                                                                                                                                                                                                                                                                                                                                                                                                                                                                                                                                                                                                                                                                                                                                                                                                                                                                                                                                                                                                                                                                                                                                                                                                                                                                                                                                                                                                                                                                                                        |
|        |                                                  |                                                                                                                                                                                                                                                                                                                                                                                                                                                                                                                                                                                                                                                                                                                                                                                                                                                                                                                                                                                                                                                                                                                                                                                                                                                                                                                                                                                                                                                                                                                                                                                                                                                                                                                                                                                                                                                                                                                                                                                                                        |
|        |                                                  |                                                                                                                                                                                                                                                                                                                                                                                                                                                                                                                                                                                                                                                                                                                                                                                                                                                                                                                                                                                                                                                                                                                                                                                                                                                                                                                                                                                                                                                                                                                                                                                                                                                                                                                                                                                                                                                                                                                                                                                                                        |
|        |                                                  |                                                                                                                                                                                                                                                                                                                                                                                                                                                                                                                                                                                                                                                                                                                                                                                                                                                                                                                                                                                                                                                                                                                                                                                                                                                                                                                                                                                                                                                                                                                                                                                                                                                                                                                                                                                                                                                                                                                                                                                                                        |
|        |                                                  |                                                                                                                                                                                                                                                                                                                                                                                                                                                                                                                                                                                                                                                                                                                                                                                                                                                                                                                                                                                                                                                                                                                                                                                                                                                                                                                                                                                                                                                                                                                                                                                                                                                                                                                                                                                                                                                                                                                                                                                                                        |
|        |                                                  |                                                                                                                                                                                                                                                                                                                                                                                                                                                                                                                                                                                                                                                                                                                                                                                                                                                                                                                                                                                                                                                                                                                                                                                                                                                                                                                                                                                                                                                                                                                                                                                                                                                                                                                                                                                                                                                                                                                                                                                                                        |
|        | ·                                                |                                                                                                                                                                                                                                                                                                                                                                                                                                                                                                                                                                                                                                                                                                                                                                                                                                                                                                                                                                                                                                                                                                                                                                                                                                                                                                                                                                                                                                                                                                                                                                                                                                                                                                                                                                                                                                                                                                                                                                                                                        |
| Insec  | t Screens                                        | 32                                                                                                                                                                                                                                                                                                                                                                                                                                                                                                                                                                                                                                                                                                                                                                                                                                                                                                                                                                                                                                                                                                                                                                                                                                                                                                                                                                                                                                                                                                                                                                                                                                                                                                                                                                                                                                                                                                                                                                                                                     |
|        | Insect Screens - TruScene®                       | 32                                                                                                                                                                                                                                                                                                                                                                                                                                                                                                                                                                                                                                                                                                                                                                                                                                                                                                                                                                                                                                                                                                                                                                                                                                                                                                                                                                                                                                                                                                                                                                                                                                                                                                                                                                                                                                                                                                                                                                                                                     |
|        | Insect Screens - Standard                        | 33                                                                                                                                                                                                                                                                                                                                                                                                                                                                                                                                                                                                                                                                                                                                                                                                                                                                                                                                                                                                                                                                                                                                                                                                                                                                                                                                                                                                                                                                                                                                                                                                                                                                                                                                                                                                                                                                                                                                                                                                                     |
|        | Unit S Produ Sash                                | Parts Illustration - Interior View Parts Illustration - Exterior View Unit Sizes  200 Series Product Label Unit Size Chart  Product History Product History  Sash  Sash Graphic - Operating Sash - Operating / Dual Pane Sash - Operating / Dual Pane Tempered Sash - Operating / Dual Pane Finelight™ Sash - Operating / Low E Tempered Sash - Stationary Sash - Stationary Sash - Stationary / Dual Pane Sash - Stationary / Dual Pane Sash - Stationary / Dual Pane Tempered Sash - Stationary / Low E Tempered Sash - Stationary / Low E Tempered Sash - Stationary / Dual Pane Tempered Sash - Stationary / Low E Tempered |