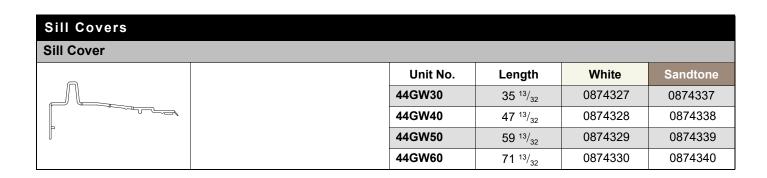

# What's in This Section

| andard | i Units                                          | ) 3                                                                                                                                                                                                                                                                                                                                                                                                                                                                                                                                                                                                                                                                                                                                                                                                                                                                                                                                                                                                                                                                                                                                                                                                                                                                                                                                                                                                                                                                                                                                                                                                                                                                                                                                                                                                                                                                                                                                                                                                                    |
|--------|--------------------------------------------------|------------------------------------------------------------------------------------------------------------------------------------------------------------------------------------------------------------------------------------------------------------------------------------------------------------------------------------------------------------------------------------------------------------------------------------------------------------------------------------------------------------------------------------------------------------------------------------------------------------------------------------------------------------------------------------------------------------------------------------------------------------------------------------------------------------------------------------------------------------------------------------------------------------------------------------------------------------------------------------------------------------------------------------------------------------------------------------------------------------------------------------------------------------------------------------------------------------------------------------------------------------------------------------------------------------------------------------------------------------------------------------------------------------------------------------------------------------------------------------------------------------------------------------------------------------------------------------------------------------------------------------------------------------------------------------------------------------------------------------------------------------------------------------------------------------------------------------------------------------------------------------------------------------------------------------------------------------------------------------------------------------------------|
| Parts  | Illustration                                     | . 3                                                                                                                                                                                                                                                                                                                                                                                                                                                                                                                                                                                                                                                                                                                                                                                                                                                                                                                                                                                                                                                                                                                                                                                                                                                                                                                                                                                                                                                                                                                                                                                                                                                                                                                                                                                                                                                                                                                                                                                                                    |
|        | Parts Illustration - Interior View               | . 3                                                                                                                                                                                                                                                                                                                                                                                                                                                                                                                                                                                                                                                                                                                                                                                                                                                                                                                                                                                                                                                                                                                                                                                                                                                                                                                                                                                                                                                                                                                                                                                                                                                                                                                                                                                                                                                                                                                                                                                                                    |
|        | Parts Illustration - Exterior View               | . 4                                                                                                                                                                                                                                                                                                                                                                                                                                                                                                                                                                                                                                                                                                                                                                                                                                                                                                                                                                                                                                                                                                                                                                                                                                                                                                                                                                                                                                                                                                                                                                                                                                                                                                                                                                                                                                                                                                                                                                                                                    |
| Unit S | Sizes                                            | . 6                                                                                                                                                                                                                                                                                                                                                                                                                                                                                                                                                                                                                                                                                                                                                                                                                                                                                                                                                                                                                                                                                                                                                                                                                                                                                                                                                                                                                                                                                                                                                                                                                                                                                                                                                                                                                                                                                                                                                                                                                    |
|        |                                                  |                                                                                                                                                                                                                                                                                                                                                                                                                                                                                                                                                                                                                                                                                                                                                                                                                                                                                                                                                                                                                                                                                                                                                                                                                                                                                                                                                                                                                                                                                                                                                                                                                                                                                                                                                                                                                                                                                                                                                                                                                        |
|        |                                                  |                                                                                                                                                                                                                                                                                                                                                                                                                                                                                                                                                                                                                                                                                                                                                                                                                                                                                                                                                                                                                                                                                                                                                                                                                                                                                                                                                                                                                                                                                                                                                                                                                                                                                                                                                                                                                                                                                                                                                                                                                        |
| Duadi  |                                                  |                                                                                                                                                                                                                                                                                                                                                                                                                                                                                                                                                                                                                                                                                                                                                                                                                                                                                                                                                                                                                                                                                                                                                                                                                                                                                                                                                                                                                                                                                                                                                                                                                                                                                                                                                                                                                                                                                                                                                                                                                        |
| Produ  | •                                                |                                                                                                                                                                                                                                                                                                                                                                                                                                                                                                                                                                                                                                                                                                                                                                                                                                                                                                                                                                                                                                                                                                                                                                                                                                                                                                                                                                                                                                                                                                                                                                                                                                                                                                                                                                                                                                                                                                                                                                                                                        |
|        | Product History                                  | . 8                                                                                                                                                                                                                                                                                                                                                                                                                                                                                                                                                                                                                                                                                                                                                                                                                                                                                                                                                                                                                                                                                                                                                                                                                                                                                                                                                                                                                                                                                                                                                                                                                                                                                                                                                                                                                                                                                                                                                                                                                    |
| Sash   |                                                  | . 9                                                                                                                                                                                                                                                                                                                                                                                                                                                                                                                                                                                                                                                                                                                                                                                                                                                                                                                                                                                                                                                                                                                                                                                                                                                                                                                                                                                                                                                                                                                                                                                                                                                                                                                                                                                                                                                                                                                                                                                                                    |
|        | Sash Graphic - Operating                         | 10                                                                                                                                                                                                                                                                                                                                                                                                                                                                                                                                                                                                                                                                                                                                                                                                                                                                                                                                                                                                                                                                                                                                                                                                                                                                                                                                                                                                                                                                                                                                                                                                                                                                                                                                                                                                                                                                                                                                                                                                                     |
|        | Sash - Operating                                 | 11                                                                                                                                                                                                                                                                                                                                                                                                                                                                                                                                                                                                                                                                                                                                                                                                                                                                                                                                                                                                                                                                                                                                                                                                                                                                                                                                                                                                                                                                                                                                                                                                                                                                                                                                                                                                                                                                                                                                                                                                                     |
|        | Sash - Operating / Dual Pane                     | 11                                                                                                                                                                                                                                                                                                                                                                                                                                                                                                                                                                                                                                                                                                                                                                                                                                                                                                                                                                                                                                                                                                                                                                                                                                                                                                                                                                                                                                                                                                                                                                                                                                                                                                                                                                                                                                                                                                                                                                                                                     |
|        | Sash - Operating / Dual Pane Tempered            | 12                                                                                                                                                                                                                                                                                                                                                                                                                                                                                                                                                                                                                                                                                                                                                                                                                                                                                                                                                                                                                                                                                                                                                                                                                                                                                                                                                                                                                                                                                                                                                                                                                                                                                                                                                                                                                                                                                                                                                                                                                     |
|        | Sash - Operating / Dual Pane Finelight™          | 13                                                                                                                                                                                                                                                                                                                                                                                                                                                                                                                                                                                                                                                                                                                                                                                                                                                                                                                                                                                                                                                                                                                                                                                                                                                                                                                                                                                                                                                                                                                                                                                                                                                                                                                                                                                                                                                                                                                                                                                                                     |
|        | Sash - Operating / Dual Pane Tempered Finelight™ | 14                                                                                                                                                                                                                                                                                                                                                                                                                                                                                                                                                                                                                                                                                                                                                                                                                                                                                                                                                                                                                                                                                                                                                                                                                                                                                                                                                                                                                                                                                                                                                                                                                                                                                                                                                                                                                                                                                                                                                                                                                     |
|        | ·                                                |                                                                                                                                                                                                                                                                                                                                                                                                                                                                                                                                                                                                                                                                                                                                                                                                                                                                                                                                                                                                                                                                                                                                                                                                                                                                                                                                                                                                                                                                                                                                                                                                                                                                                                                                                                                                                                                                                                                                                                                                                        |
|        | Sash - Operating / Low E Tempered                | 16                                                                                                                                                                                                                                                                                                                                                                                                                                                                                                                                                                                                                                                                                                                                                                                                                                                                                                                                                                                                                                                                                                                                                                                                                                                                                                                                                                                                                                                                                                                                                                                                                                                                                                                                                                                                                                                                                                                                                                                                                     |
|        | Sash - Operating / Low E Finelight™              | 17                                                                                                                                                                                                                                                                                                                                                                                                                                                                                                                                                                                                                                                                                                                                                                                                                                                                                                                                                                                                                                                                                                                                                                                                                                                                                                                                                                                                                                                                                                                                                                                                                                                                                                                                                                                                                                                                                                                                                                                                                     |
|        |                                                  |                                                                                                                                                                                                                                                                                                                                                                                                                                                                                                                                                                                                                                                                                                                                                                                                                                                                                                                                                                                                                                                                                                                                                                                                                                                                                                                                                                                                                                                                                                                                                                                                                                                                                                                                                                                                                                                                                                                                                                                                                        |
|        | Sash Graphic - Stationary                        | 19                                                                                                                                                                                                                                                                                                                                                                                                                                                                                                                                                                                                                                                                                                                                                                                                                                                                                                                                                                                                                                                                                                                                                                                                                                                                                                                                                                                                                                                                                                                                                                                                                                                                                                                                                                                                                                                                                                                                                                                                                     |
|        | •                                                |                                                                                                                                                                                                                                                                                                                                                                                                                                                                                                                                                                                                                                                                                                                                                                                                                                                                                                                                                                                                                                                                                                                                                                                                                                                                                                                                                                                                                                                                                                                                                                                                                                                                                                                                                                                                                                                                                                                                                                                                                        |
|        |                                                  |                                                                                                                                                                                                                                                                                                                                                                                                                                                                                                                                                                                                                                                                                                                                                                                                                                                                                                                                                                                                                                                                                                                                                                                                                                                                                                                                                                                                                                                                                                                                                                                                                                                                                                                                                                                                                                                                                                                                                                                                                        |
|        | ·                                                |                                                                                                                                                                                                                                                                                                                                                                                                                                                                                                                                                                                                                                                                                                                                                                                                                                                                                                                                                                                                                                                                                                                                                                                                                                                                                                                                                                                                                                                                                                                                                                                                                                                                                                                                                                                                                                                                                                                                                                                                                        |
|        |                                                  |                                                                                                                                                                                                                                                                                                                                                                                                                                                                                                                                                                                                                                                                                                                                                                                                                                                                                                                                                                                                                                                                                                                                                                                                                                                                                                                                                                                                                                                                                                                                                                                                                                                                                                                                                                                                                                                                                                                                                                                                                        |
|        | ·                                                |                                                                                                                                                                                                                                                                                                                                                                                                                                                                                                                                                                                                                                                                                                                                                                                                                                                                                                                                                                                                                                                                                                                                                                                                                                                                                                                                                                                                                                                                                                                                                                                                                                                                                                                                                                                                                                                                                                                                                                                                                        |
|        | ·                                                |                                                                                                                                                                                                                                                                                                                                                                                                                                                                                                                                                                                                                                                                                                                                                                                                                                                                                                                                                                                                                                                                                                                                                                                                                                                                                                                                                                                                                                                                                                                                                                                                                                                                                                                                                                                                                                                                                                                                                                                                                        |
|        | ·                                                |                                                                                                                                                                                                                                                                                                                                                                                                                                                                                                                                                                                                                                                                                                                                                                                                                                                                                                                                                                                                                                                                                                                                                                                                                                                                                                                                                                                                                                                                                                                                                                                                                                                                                                                                                                                                                                                                                                                                                                                                                        |
|        | · · · · · · · · · · · · · · · · · · ·            |                                                                                                                                                                                                                                                                                                                                                                                                                                                                                                                                                                                                                                                                                                                                                                                                                                                                                                                                                                                                                                                                                                                                                                                                                                                                                                                                                                                                                                                                                                                                                                                                                                                                                                                                                                                                                                                                                                                                                                                                                        |
|        |                                                  |                                                                                                                                                                                                                                                                                                                                                                                                                                                                                                                                                                                                                                                                                                                                                                                                                                                                                                                                                                                                                                                                                                                                                                                                                                                                                                                                                                                                                                                                                                                                                                                                                                                                                                                                                                                                                                                                                                                                                                                                                        |
|        |                                                  |                                                                                                                                                                                                                                                                                                                                                                                                                                                                                                                                                                                                                                                                                                                                                                                                                                                                                                                                                                                                                                                                                                                                                                                                                                                                                                                                                                                                                                                                                                                                                                                                                                                                                                                                                                                                                                                                                                                                                                                                                        |
|        |                                                  |                                                                                                                                                                                                                                                                                                                                                                                                                                                                                                                                                                                                                                                                                                                                                                                                                                                                                                                                                                                                                                                                                                                                                                                                                                                                                                                                                                                                                                                                                                                                                                                                                                                                                                                                                                                                                                                                                                                                                                                                                        |
|        |                                                  |                                                                                                                                                                                                                                                                                                                                                                                                                                                                                                                                                                                                                                                                                                                                                                                                                                                                                                                                                                                                                                                                                                                                                                                                                                                                                                                                                                                                                                                                                                                                                                                                                                                                                                                                                                                                                                                                                                                                                                                                                        |
|        |                                                  |                                                                                                                                                                                                                                                                                                                                                                                                                                                                                                                                                                                                                                                                                                                                                                                                                                                                                                                                                                                                                                                                                                                                                                                                                                                                                                                                                                                                                                                                                                                                                                                                                                                                                                                                                                                                                                                                                                                                                                                                                        |
|        | ·                                                |                                                                                                                                                                                                                                                                                                                                                                                                                                                                                                                                                                                                                                                                                                                                                                                                                                                                                                                                                                                                                                                                                                                                                                                                                                                                                                                                                                                                                                                                                                                                                                                                                                                                                                                                                                                                                                                                                                                                                                                                                        |
| Insec  | t Screens                                        | 32                                                                                                                                                                                                                                                                                                                                                                                                                                                                                                                                                                                                                                                                                                                                                                                                                                                                                                                                                                                                                                                                                                                                                                                                                                                                                                                                                                                                                                                                                                                                                                                                                                                                                                                                                                                                                                                                                                                                                                                                                     |
|        | Insect Screens - TruScene®                       | 32                                                                                                                                                                                                                                                                                                                                                                                                                                                                                                                                                                                                                                                                                                                                                                                                                                                                                                                                                                                                                                                                                                                                                                                                                                                                                                                                                                                                                                                                                                                                                                                                                                                                                                                                                                                                                                                                                                                                                                                                                     |
|        | Insect Screens - Standard                        | 33                                                                                                                                                                                                                                                                                                                                                                                                                                                                                                                                                                                                                                                                                                                                                                                                                                                                                                                                                                                                                                                                                                                                                                                                                                                                                                                                                                                                                                                                                                                                                                                                                                                                                                                                                                                                                                                                                                                                                                                                                     |
|        | Unit S Produ Sash                                | Parts Illustration - Interior View Parts Illustration - Exterior View Unit Sizes  200 Series Product Label Unit Size Chart  Product History Product History  Sash  Sash Graphic - Operating Sash - Operating / Dual Pane Sash - Operating / Dual Pane Tempered Sash - Operating / Dual Pane Finelight™ Sash - Operating / Low E Tempered Sash - Stationary Sash - Stationary Sash - Stationary / Dual Pane Sash - Stationary / Dual Pane Sash - Stationary / Dual Pane Tempered Sash - Stationary / Low E Tempered Sash - Stationary / Low E Tempered Sash - Stationary / Dual Pane Tempered Sash - Stationary / Low E Tempered |