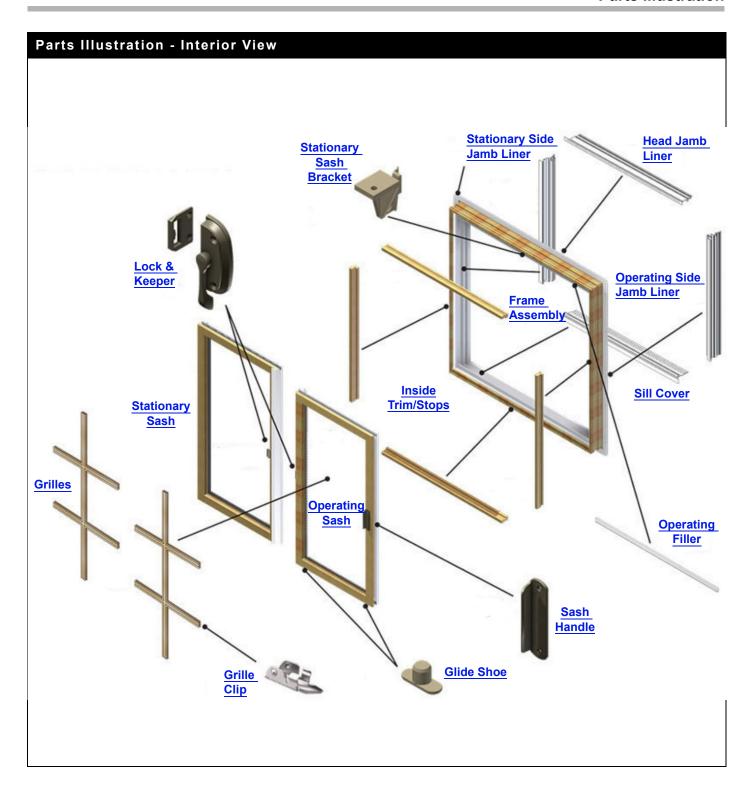

# What's in This Section

| andard | i Units                                          | ) 3                                                                                                                                                                                                                                                                                                                                                                                                                                                                                                                                                                                                                                                                                                                                                                                                                                                                                                                                                                                                                                                                                                                                                                                                                                                                                                                                                                                                                                                                                                                                                                                                                                                                                                                                                                                                                                                                                                                                                                                                                    |
|--------|--------------------------------------------------|------------------------------------------------------------------------------------------------------------------------------------------------------------------------------------------------------------------------------------------------------------------------------------------------------------------------------------------------------------------------------------------------------------------------------------------------------------------------------------------------------------------------------------------------------------------------------------------------------------------------------------------------------------------------------------------------------------------------------------------------------------------------------------------------------------------------------------------------------------------------------------------------------------------------------------------------------------------------------------------------------------------------------------------------------------------------------------------------------------------------------------------------------------------------------------------------------------------------------------------------------------------------------------------------------------------------------------------------------------------------------------------------------------------------------------------------------------------------------------------------------------------------------------------------------------------------------------------------------------------------------------------------------------------------------------------------------------------------------------------------------------------------------------------------------------------------------------------------------------------------------------------------------------------------------------------------------------------------------------------------------------------------|
| Parts  | Illustration                                     | . 3                                                                                                                                                                                                                                                                                                                                                                                                                                                                                                                                                                                                                                                                                                                                                                                                                                                                                                                                                                                                                                                                                                                                                                                                                                                                                                                                                                                                                                                                                                                                                                                                                                                                                                                                                                                                                                                                                                                                                                                                                    |
|        | Parts Illustration - Interior View               | . 3                                                                                                                                                                                                                                                                                                                                                                                                                                                                                                                                                                                                                                                                                                                                                                                                                                                                                                                                                                                                                                                                                                                                                                                                                                                                                                                                                                                                                                                                                                                                                                                                                                                                                                                                                                                                                                                                                                                                                                                                                    |
|        | Parts Illustration - Exterior View               | . 4                                                                                                                                                                                                                                                                                                                                                                                                                                                                                                                                                                                                                                                                                                                                                                                                                                                                                                                                                                                                                                                                                                                                                                                                                                                                                                                                                                                                                                                                                                                                                                                                                                                                                                                                                                                                                                                                                                                                                                                                                    |
| Unit S | Sizes                                            | . 6                                                                                                                                                                                                                                                                                                                                                                                                                                                                                                                                                                                                                                                                                                                                                                                                                                                                                                                                                                                                                                                                                                                                                                                                                                                                                                                                                                                                                                                                                                                                                                                                                                                                                                                                                                                                                                                                                                                                                                                                                    |
|        |                                                  |                                                                                                                                                                                                                                                                                                                                                                                                                                                                                                                                                                                                                                                                                                                                                                                                                                                                                                                                                                                                                                                                                                                                                                                                                                                                                                                                                                                                                                                                                                                                                                                                                                                                                                                                                                                                                                                                                                                                                                                                                        |
|        |                                                  |                                                                                                                                                                                                                                                                                                                                                                                                                                                                                                                                                                                                                                                                                                                                                                                                                                                                                                                                                                                                                                                                                                                                                                                                                                                                                                                                                                                                                                                                                                                                                                                                                                                                                                                                                                                                                                                                                                                                                                                                                        |
| Duadi  |                                                  |                                                                                                                                                                                                                                                                                                                                                                                                                                                                                                                                                                                                                                                                                                                                                                                                                                                                                                                                                                                                                                                                                                                                                                                                                                                                                                                                                                                                                                                                                                                                                                                                                                                                                                                                                                                                                                                                                                                                                                                                                        |
| Produ  | •                                                |                                                                                                                                                                                                                                                                                                                                                                                                                                                                                                                                                                                                                                                                                                                                                                                                                                                                                                                                                                                                                                                                                                                                                                                                                                                                                                                                                                                                                                                                                                                                                                                                                                                                                                                                                                                                                                                                                                                                                                                                                        |
|        | Product History                                  | . 8                                                                                                                                                                                                                                                                                                                                                                                                                                                                                                                                                                                                                                                                                                                                                                                                                                                                                                                                                                                                                                                                                                                                                                                                                                                                                                                                                                                                                                                                                                                                                                                                                                                                                                                                                                                                                                                                                                                                                                                                                    |
| Sash   |                                                  | . 9                                                                                                                                                                                                                                                                                                                                                                                                                                                                                                                                                                                                                                                                                                                                                                                                                                                                                                                                                                                                                                                                                                                                                                                                                                                                                                                                                                                                                                                                                                                                                                                                                                                                                                                                                                                                                                                                                                                                                                                                                    |
|        | Sash Graphic - Operating                         | 10                                                                                                                                                                                                                                                                                                                                                                                                                                                                                                                                                                                                                                                                                                                                                                                                                                                                                                                                                                                                                                                                                                                                                                                                                                                                                                                                                                                                                                                                                                                                                                                                                                                                                                                                                                                                                                                                                                                                                                                                                     |
|        | Sash - Operating                                 | 11                                                                                                                                                                                                                                                                                                                                                                                                                                                                                                                                                                                                                                                                                                                                                                                                                                                                                                                                                                                                                                                                                                                                                                                                                                                                                                                                                                                                                                                                                                                                                                                                                                                                                                                                                                                                                                                                                                                                                                                                                     |
|        | Sash - Operating / Dual Pane                     | 11                                                                                                                                                                                                                                                                                                                                                                                                                                                                                                                                                                                                                                                                                                                                                                                                                                                                                                                                                                                                                                                                                                                                                                                                                                                                                                                                                                                                                                                                                                                                                                                                                                                                                                                                                                                                                                                                                                                                                                                                                     |
|        | Sash - Operating / Dual Pane Tempered            | 12                                                                                                                                                                                                                                                                                                                                                                                                                                                                                                                                                                                                                                                                                                                                                                                                                                                                                                                                                                                                                                                                                                                                                                                                                                                                                                                                                                                                                                                                                                                                                                                                                                                                                                                                                                                                                                                                                                                                                                                                                     |
|        | Sash - Operating / Dual Pane Finelight™          | 13                                                                                                                                                                                                                                                                                                                                                                                                                                                                                                                                                                                                                                                                                                                                                                                                                                                                                                                                                                                                                                                                                                                                                                                                                                                                                                                                                                                                                                                                                                                                                                                                                                                                                                                                                                                                                                                                                                                                                                                                                     |
|        | Sash - Operating / Dual Pane Tempered Finelight™ | 14                                                                                                                                                                                                                                                                                                                                                                                                                                                                                                                                                                                                                                                                                                                                                                                                                                                                                                                                                                                                                                                                                                                                                                                                                                                                                                                                                                                                                                                                                                                                                                                                                                                                                                                                                                                                                                                                                                                                                                                                                     |
|        | ·                                                |                                                                                                                                                                                                                                                                                                                                                                                                                                                                                                                                                                                                                                                                                                                                                                                                                                                                                                                                                                                                                                                                                                                                                                                                                                                                                                                                                                                                                                                                                                                                                                                                                                                                                                                                                                                                                                                                                                                                                                                                                        |
|        | Sash - Operating / Low E Tempered                | 16                                                                                                                                                                                                                                                                                                                                                                                                                                                                                                                                                                                                                                                                                                                                                                                                                                                                                                                                                                                                                                                                                                                                                                                                                                                                                                                                                                                                                                                                                                                                                                                                                                                                                                                                                                                                                                                                                                                                                                                                                     |
|        | Sash - Operating / Low E Finelight™              | 17                                                                                                                                                                                                                                                                                                                                                                                                                                                                                                                                                                                                                                                                                                                                                                                                                                                                                                                                                                                                                                                                                                                                                                                                                                                                                                                                                                                                                                                                                                                                                                                                                                                                                                                                                                                                                                                                                                                                                                                                                     |
|        |                                                  |                                                                                                                                                                                                                                                                                                                                                                                                                                                                                                                                                                                                                                                                                                                                                                                                                                                                                                                                                                                                                                                                                                                                                                                                                                                                                                                                                                                                                                                                                                                                                                                                                                                                                                                                                                                                                                                                                                                                                                                                                        |
|        | Sash Graphic - Stationary                        | 19                                                                                                                                                                                                                                                                                                                                                                                                                                                                                                                                                                                                                                                                                                                                                                                                                                                                                                                                                                                                                                                                                                                                                                                                                                                                                                                                                                                                                                                                                                                                                                                                                                                                                                                                                                                                                                                                                                                                                                                                                     |
|        | •                                                |                                                                                                                                                                                                                                                                                                                                                                                                                                                                                                                                                                                                                                                                                                                                                                                                                                                                                                                                                                                                                                                                                                                                                                                                                                                                                                                                                                                                                                                                                                                                                                                                                                                                                                                                                                                                                                                                                                                                                                                                                        |
|        |                                                  |                                                                                                                                                                                                                                                                                                                                                                                                                                                                                                                                                                                                                                                                                                                                                                                                                                                                                                                                                                                                                                                                                                                                                                                                                                                                                                                                                                                                                                                                                                                                                                                                                                                                                                                                                                                                                                                                                                                                                                                                                        |
|        | ·                                                |                                                                                                                                                                                                                                                                                                                                                                                                                                                                                                                                                                                                                                                                                                                                                                                                                                                                                                                                                                                                                                                                                                                                                                                                                                                                                                                                                                                                                                                                                                                                                                                                                                                                                                                                                                                                                                                                                                                                                                                                                        |
|        |                                                  |                                                                                                                                                                                                                                                                                                                                                                                                                                                                                                                                                                                                                                                                                                                                                                                                                                                                                                                                                                                                                                                                                                                                                                                                                                                                                                                                                                                                                                                                                                                                                                                                                                                                                                                                                                                                                                                                                                                                                                                                                        |
|        | ·                                                |                                                                                                                                                                                                                                                                                                                                                                                                                                                                                                                                                                                                                                                                                                                                                                                                                                                                                                                                                                                                                                                                                                                                                                                                                                                                                                                                                                                                                                                                                                                                                                                                                                                                                                                                                                                                                                                                                                                                                                                                                        |
|        | ·                                                |                                                                                                                                                                                                                                                                                                                                                                                                                                                                                                                                                                                                                                                                                                                                                                                                                                                                                                                                                                                                                                                                                                                                                                                                                                                                                                                                                                                                                                                                                                                                                                                                                                                                                                                                                                                                                                                                                                                                                                                                                        |
|        | ·                                                |                                                                                                                                                                                                                                                                                                                                                                                                                                                                                                                                                                                                                                                                                                                                                                                                                                                                                                                                                                                                                                                                                                                                                                                                                                                                                                                                                                                                                                                                                                                                                                                                                                                                                                                                                                                                                                                                                                                                                                                                                        |
|        | · · · · · · · · · · · · · · · · · · ·            |                                                                                                                                                                                                                                                                                                                                                                                                                                                                                                                                                                                                                                                                                                                                                                                                                                                                                                                                                                                                                                                                                                                                                                                                                                                                                                                                                                                                                                                                                                                                                                                                                                                                                                                                                                                                                                                                                                                                                                                                                        |
|        |                                                  |                                                                                                                                                                                                                                                                                                                                                                                                                                                                                                                                                                                                                                                                                                                                                                                                                                                                                                                                                                                                                                                                                                                                                                                                                                                                                                                                                                                                                                                                                                                                                                                                                                                                                                                                                                                                                                                                                                                                                                                                                        |
|        |                                                  |                                                                                                                                                                                                                                                                                                                                                                                                                                                                                                                                                                                                                                                                                                                                                                                                                                                                                                                                                                                                                                                                                                                                                                                                                                                                                                                                                                                                                                                                                                                                                                                                                                                                                                                                                                                                                                                                                                                                                                                                                        |
|        |                                                  |                                                                                                                                                                                                                                                                                                                                                                                                                                                                                                                                                                                                                                                                                                                                                                                                                                                                                                                                                                                                                                                                                                                                                                                                                                                                                                                                                                                                                                                                                                                                                                                                                                                                                                                                                                                                                                                                                                                                                                                                                        |
|        |                                                  |                                                                                                                                                                                                                                                                                                                                                                                                                                                                                                                                                                                                                                                                                                                                                                                                                                                                                                                                                                                                                                                                                                                                                                                                                                                                                                                                                                                                                                                                                                                                                                                                                                                                                                                                                                                                                                                                                                                                                                                                                        |
|        |                                                  |                                                                                                                                                                                                                                                                                                                                                                                                                                                                                                                                                                                                                                                                                                                                                                                                                                                                                                                                                                                                                                                                                                                                                                                                                                                                                                                                                                                                                                                                                                                                                                                                                                                                                                                                                                                                                                                                                                                                                                                                                        |
|        | ·                                                |                                                                                                                                                                                                                                                                                                                                                                                                                                                                                                                                                                                                                                                                                                                                                                                                                                                                                                                                                                                                                                                                                                                                                                                                                                                                                                                                                                                                                                                                                                                                                                                                                                                                                                                                                                                                                                                                                                                                                                                                                        |
| Insec  | t Screens                                        | 32                                                                                                                                                                                                                                                                                                                                                                                                                                                                                                                                                                                                                                                                                                                                                                                                                                                                                                                                                                                                                                                                                                                                                                                                                                                                                                                                                                                                                                                                                                                                                                                                                                                                                                                                                                                                                                                                                                                                                                                                                     |
|        | Insect Screens - TruScene®                       | 32                                                                                                                                                                                                                                                                                                                                                                                                                                                                                                                                                                                                                                                                                                                                                                                                                                                                                                                                                                                                                                                                                                                                                                                                                                                                                                                                                                                                                                                                                                                                                                                                                                                                                                                                                                                                                                                                                                                                                                                                                     |
|        | Insect Screens - Standard                        | 33                                                                                                                                                                                                                                                                                                                                                                                                                                                                                                                                                                                                                                                                                                                                                                                                                                                                                                                                                                                                                                                                                                                                                                                                                                                                                                                                                                                                                                                                                                                                                                                                                                                                                                                                                                                                                                                                                                                                                                                                                     |
|        | Unit S Produ Sash                                | Parts Illustration - Interior View Parts Illustration - Exterior View Unit Sizes  200 Series Product Label Unit Size Chart  Product History Product History  Sash  Sash Graphic - Operating Sash - Operating / Dual Pane Sash - Operating / Dual Pane Tempered Sash - Operating / Dual Pane Finelight™ Sash - Operating / Low E Tempered Sash - Stationary Sash - Stationary Sash - Stationary / Dual Pane Sash - Stationary / Dual Pane Sash - Stationary / Dual Pane Tempered Sash - Stationary / Low E Tempered Sash - Stationary / Low E Tempered Sash - Stationary / Dual Pane Tempered Sash - Stationary / Low E Tempered |