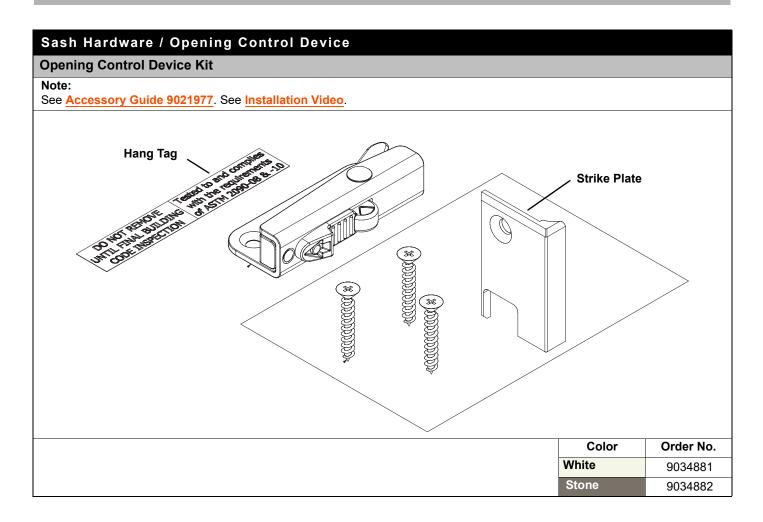

# What's in This Section

| andard | i Units                                          | ) 3                                                                                                                                                                                                                                                                                                                                                                                                                                                                                                                                                                                                                                                                                                                                                                                                                                                                                                                                                                                                                                                                                                                                                                                                                                                                                                                                                                                                                                                                                                                                                                                                                                                                                                                                                                                                                                                                                                                                                                                                                    |
|--------|--------------------------------------------------|------------------------------------------------------------------------------------------------------------------------------------------------------------------------------------------------------------------------------------------------------------------------------------------------------------------------------------------------------------------------------------------------------------------------------------------------------------------------------------------------------------------------------------------------------------------------------------------------------------------------------------------------------------------------------------------------------------------------------------------------------------------------------------------------------------------------------------------------------------------------------------------------------------------------------------------------------------------------------------------------------------------------------------------------------------------------------------------------------------------------------------------------------------------------------------------------------------------------------------------------------------------------------------------------------------------------------------------------------------------------------------------------------------------------------------------------------------------------------------------------------------------------------------------------------------------------------------------------------------------------------------------------------------------------------------------------------------------------------------------------------------------------------------------------------------------------------------------------------------------------------------------------------------------------------------------------------------------------------------------------------------------------|
| Parts  | Illustration                                     | . 3                                                                                                                                                                                                                                                                                                                                                                                                                                                                                                                                                                                                                                                                                                                                                                                                                                                                                                                                                                                                                                                                                                                                                                                                                                                                                                                                                                                                                                                                                                                                                                                                                                                                                                                                                                                                                                                                                                                                                                                                                    |
|        | Parts Illustration - Interior View               | . 3                                                                                                                                                                                                                                                                                                                                                                                                                                                                                                                                                                                                                                                                                                                                                                                                                                                                                                                                                                                                                                                                                                                                                                                                                                                                                                                                                                                                                                                                                                                                                                                                                                                                                                                                                                                                                                                                                                                                                                                                                    |
|        | Parts Illustration - Exterior View               | . 4                                                                                                                                                                                                                                                                                                                                                                                                                                                                                                                                                                                                                                                                                                                                                                                                                                                                                                                                                                                                                                                                                                                                                                                                                                                                                                                                                                                                                                                                                                                                                                                                                                                                                                                                                                                                                                                                                                                                                                                                                    |
| Unit S | Sizes                                            | . 6                                                                                                                                                                                                                                                                                                                                                                                                                                                                                                                                                                                                                                                                                                                                                                                                                                                                                                                                                                                                                                                                                                                                                                                                                                                                                                                                                                                                                                                                                                                                                                                                                                                                                                                                                                                                                                                                                                                                                                                                                    |
|        |                                                  |                                                                                                                                                                                                                                                                                                                                                                                                                                                                                                                                                                                                                                                                                                                                                                                                                                                                                                                                                                                                                                                                                                                                                                                                                                                                                                                                                                                                                                                                                                                                                                                                                                                                                                                                                                                                                                                                                                                                                                                                                        |
|        |                                                  |                                                                                                                                                                                                                                                                                                                                                                                                                                                                                                                                                                                                                                                                                                                                                                                                                                                                                                                                                                                                                                                                                                                                                                                                                                                                                                                                                                                                                                                                                                                                                                                                                                                                                                                                                                                                                                                                                                                                                                                                                        |
| Duadi  |                                                  |                                                                                                                                                                                                                                                                                                                                                                                                                                                                                                                                                                                                                                                                                                                                                                                                                                                                                                                                                                                                                                                                                                                                                                                                                                                                                                                                                                                                                                                                                                                                                                                                                                                                                                                                                                                                                                                                                                                                                                                                                        |
| Produ  | •                                                |                                                                                                                                                                                                                                                                                                                                                                                                                                                                                                                                                                                                                                                                                                                                                                                                                                                                                                                                                                                                                                                                                                                                                                                                                                                                                                                                                                                                                                                                                                                                                                                                                                                                                                                                                                                                                                                                                                                                                                                                                        |
|        | Product History                                  | . 8                                                                                                                                                                                                                                                                                                                                                                                                                                                                                                                                                                                                                                                                                                                                                                                                                                                                                                                                                                                                                                                                                                                                                                                                                                                                                                                                                                                                                                                                                                                                                                                                                                                                                                                                                                                                                                                                                                                                                                                                                    |
| Sash   |                                                  | . 9                                                                                                                                                                                                                                                                                                                                                                                                                                                                                                                                                                                                                                                                                                                                                                                                                                                                                                                                                                                                                                                                                                                                                                                                                                                                                                                                                                                                                                                                                                                                                                                                                                                                                                                                                                                                                                                                                                                                                                                                                    |
|        | Sash Graphic - Operating                         | 10                                                                                                                                                                                                                                                                                                                                                                                                                                                                                                                                                                                                                                                                                                                                                                                                                                                                                                                                                                                                                                                                                                                                                                                                                                                                                                                                                                                                                                                                                                                                                                                                                                                                                                                                                                                                                                                                                                                                                                                                                     |
|        | Sash - Operating                                 | 11                                                                                                                                                                                                                                                                                                                                                                                                                                                                                                                                                                                                                                                                                                                                                                                                                                                                                                                                                                                                                                                                                                                                                                                                                                                                                                                                                                                                                                                                                                                                                                                                                                                                                                                                                                                                                                                                                                                                                                                                                     |
|        | Sash - Operating / Dual Pane                     | 11                                                                                                                                                                                                                                                                                                                                                                                                                                                                                                                                                                                                                                                                                                                                                                                                                                                                                                                                                                                                                                                                                                                                                                                                                                                                                                                                                                                                                                                                                                                                                                                                                                                                                                                                                                                                                                                                                                                                                                                                                     |
|        | Sash - Operating / Dual Pane Tempered            | 12                                                                                                                                                                                                                                                                                                                                                                                                                                                                                                                                                                                                                                                                                                                                                                                                                                                                                                                                                                                                                                                                                                                                                                                                                                                                                                                                                                                                                                                                                                                                                                                                                                                                                                                                                                                                                                                                                                                                                                                                                     |
|        | Sash - Operating / Dual Pane Finelight™          | 13                                                                                                                                                                                                                                                                                                                                                                                                                                                                                                                                                                                                                                                                                                                                                                                                                                                                                                                                                                                                                                                                                                                                                                                                                                                                                                                                                                                                                                                                                                                                                                                                                                                                                                                                                                                                                                                                                                                                                                                                                     |
|        | Sash - Operating / Dual Pane Tempered Finelight™ | 14                                                                                                                                                                                                                                                                                                                                                                                                                                                                                                                                                                                                                                                                                                                                                                                                                                                                                                                                                                                                                                                                                                                                                                                                                                                                                                                                                                                                                                                                                                                                                                                                                                                                                                                                                                                                                                                                                                                                                                                                                     |
|        | ·                                                |                                                                                                                                                                                                                                                                                                                                                                                                                                                                                                                                                                                                                                                                                                                                                                                                                                                                                                                                                                                                                                                                                                                                                                                                                                                                                                                                                                                                                                                                                                                                                                                                                                                                                                                                                                                                                                                                                                                                                                                                                        |
|        | Sash - Operating / Low E Tempered                | 16                                                                                                                                                                                                                                                                                                                                                                                                                                                                                                                                                                                                                                                                                                                                                                                                                                                                                                                                                                                                                                                                                                                                                                                                                                                                                                                                                                                                                                                                                                                                                                                                                                                                                                                                                                                                                                                                                                                                                                                                                     |
|        | Sash - Operating / Low E Finelight™              | 17                                                                                                                                                                                                                                                                                                                                                                                                                                                                                                                                                                                                                                                                                                                                                                                                                                                                                                                                                                                                                                                                                                                                                                                                                                                                                                                                                                                                                                                                                                                                                                                                                                                                                                                                                                                                                                                                                                                                                                                                                     |
|        |                                                  |                                                                                                                                                                                                                                                                                                                                                                                                                                                                                                                                                                                                                                                                                                                                                                                                                                                                                                                                                                                                                                                                                                                                                                                                                                                                                                                                                                                                                                                                                                                                                                                                                                                                                                                                                                                                                                                                                                                                                                                                                        |
|        | Sash Graphic - Stationary                        | 19                                                                                                                                                                                                                                                                                                                                                                                                                                                                                                                                                                                                                                                                                                                                                                                                                                                                                                                                                                                                                                                                                                                                                                                                                                                                                                                                                                                                                                                                                                                                                                                                                                                                                                                                                                                                                                                                                                                                                                                                                     |
|        | •                                                |                                                                                                                                                                                                                                                                                                                                                                                                                                                                                                                                                                                                                                                                                                                                                                                                                                                                                                                                                                                                                                                                                                                                                                                                                                                                                                                                                                                                                                                                                                                                                                                                                                                                                                                                                                                                                                                                                                                                                                                                                        |
|        |                                                  |                                                                                                                                                                                                                                                                                                                                                                                                                                                                                                                                                                                                                                                                                                                                                                                                                                                                                                                                                                                                                                                                                                                                                                                                                                                                                                                                                                                                                                                                                                                                                                                                                                                                                                                                                                                                                                                                                                                                                                                                                        |
|        | ·                                                |                                                                                                                                                                                                                                                                                                                                                                                                                                                                                                                                                                                                                                                                                                                                                                                                                                                                                                                                                                                                                                                                                                                                                                                                                                                                                                                                                                                                                                                                                                                                                                                                                                                                                                                                                                                                                                                                                                                                                                                                                        |
|        |                                                  |                                                                                                                                                                                                                                                                                                                                                                                                                                                                                                                                                                                                                                                                                                                                                                                                                                                                                                                                                                                                                                                                                                                                                                                                                                                                                                                                                                                                                                                                                                                                                                                                                                                                                                                                                                                                                                                                                                                                                                                                                        |
|        | ·                                                |                                                                                                                                                                                                                                                                                                                                                                                                                                                                                                                                                                                                                                                                                                                                                                                                                                                                                                                                                                                                                                                                                                                                                                                                                                                                                                                                                                                                                                                                                                                                                                                                                                                                                                                                                                                                                                                                                                                                                                                                                        |
|        | ·                                                |                                                                                                                                                                                                                                                                                                                                                                                                                                                                                                                                                                                                                                                                                                                                                                                                                                                                                                                                                                                                                                                                                                                                                                                                                                                                                                                                                                                                                                                                                                                                                                                                                                                                                                                                                                                                                                                                                                                                                                                                                        |
|        | ·                                                |                                                                                                                                                                                                                                                                                                                                                                                                                                                                                                                                                                                                                                                                                                                                                                                                                                                                                                                                                                                                                                                                                                                                                                                                                                                                                                                                                                                                                                                                                                                                                                                                                                                                                                                                                                                                                                                                                                                                                                                                                        |
|        | · · · · · · · · · · · · · · · · · · ·            |                                                                                                                                                                                                                                                                                                                                                                                                                                                                                                                                                                                                                                                                                                                                                                                                                                                                                                                                                                                                                                                                                                                                                                                                                                                                                                                                                                                                                                                                                                                                                                                                                                                                                                                                                                                                                                                                                                                                                                                                                        |
|        |                                                  |                                                                                                                                                                                                                                                                                                                                                                                                                                                                                                                                                                                                                                                                                                                                                                                                                                                                                                                                                                                                                                                                                                                                                                                                                                                                                                                                                                                                                                                                                                                                                                                                                                                                                                                                                                                                                                                                                                                                                                                                                        |
|        |                                                  |                                                                                                                                                                                                                                                                                                                                                                                                                                                                                                                                                                                                                                                                                                                                                                                                                                                                                                                                                                                                                                                                                                                                                                                                                                                                                                                                                                                                                                                                                                                                                                                                                                                                                                                                                                                                                                                                                                                                                                                                                        |
|        |                                                  |                                                                                                                                                                                                                                                                                                                                                                                                                                                                                                                                                                                                                                                                                                                                                                                                                                                                                                                                                                                                                                                                                                                                                                                                                                                                                                                                                                                                                                                                                                                                                                                                                                                                                                                                                                                                                                                                                                                                                                                                                        |
|        |                                                  |                                                                                                                                                                                                                                                                                                                                                                                                                                                                                                                                                                                                                                                                                                                                                                                                                                                                                                                                                                                                                                                                                                                                                                                                                                                                                                                                                                                                                                                                                                                                                                                                                                                                                                                                                                                                                                                                                                                                                                                                                        |
|        |                                                  |                                                                                                                                                                                                                                                                                                                                                                                                                                                                                                                                                                                                                                                                                                                                                                                                                                                                                                                                                                                                                                                                                                                                                                                                                                                                                                                                                                                                                                                                                                                                                                                                                                                                                                                                                                                                                                                                                                                                                                                                                        |
|        | ·                                                |                                                                                                                                                                                                                                                                                                                                                                                                                                                                                                                                                                                                                                                                                                                                                                                                                                                                                                                                                                                                                                                                                                                                                                                                                                                                                                                                                                                                                                                                                                                                                                                                                                                                                                                                                                                                                                                                                                                                                                                                                        |
| Insec  | t Screens                                        | 32                                                                                                                                                                                                                                                                                                                                                                                                                                                                                                                                                                                                                                                                                                                                                                                                                                                                                                                                                                                                                                                                                                                                                                                                                                                                                                                                                                                                                                                                                                                                                                                                                                                                                                                                                                                                                                                                                                                                                                                                                     |
|        | Insect Screens - TruScene®                       | 32                                                                                                                                                                                                                                                                                                                                                                                                                                                                                                                                                                                                                                                                                                                                                                                                                                                                                                                                                                                                                                                                                                                                                                                                                                                                                                                                                                                                                                                                                                                                                                                                                                                                                                                                                                                                                                                                                                                                                                                                                     |
|        | Insect Screens - Standard                        | 33                                                                                                                                                                                                                                                                                                                                                                                                                                                                                                                                                                                                                                                                                                                                                                                                                                                                                                                                                                                                                                                                                                                                                                                                                                                                                                                                                                                                                                                                                                                                                                                                                                                                                                                                                                                                                                                                                                                                                                                                                     |
|        | Unit S Produ Sash                                | Parts Illustration - Interior View Parts Illustration - Exterior View Unit Sizes  200 Series Product Label Unit Size Chart  Product History Product History  Sash  Sash Graphic - Operating Sash - Operating / Dual Pane Sash - Operating / Dual Pane Tempered Sash - Operating / Dual Pane Finelight™ Sash - Operating / Low E Tempered Sash - Stationary Sash - Stationary Sash - Stationary / Dual Pane Sash - Stationary / Dual Pane Sash - Stationary / Dual Pane Tempered Sash - Stationary / Low E Tempered Sash - Stationary / Low E Tempered Sash - Stationary / Dual Pane Tempered Sash - Stationary / Low E Tempered |