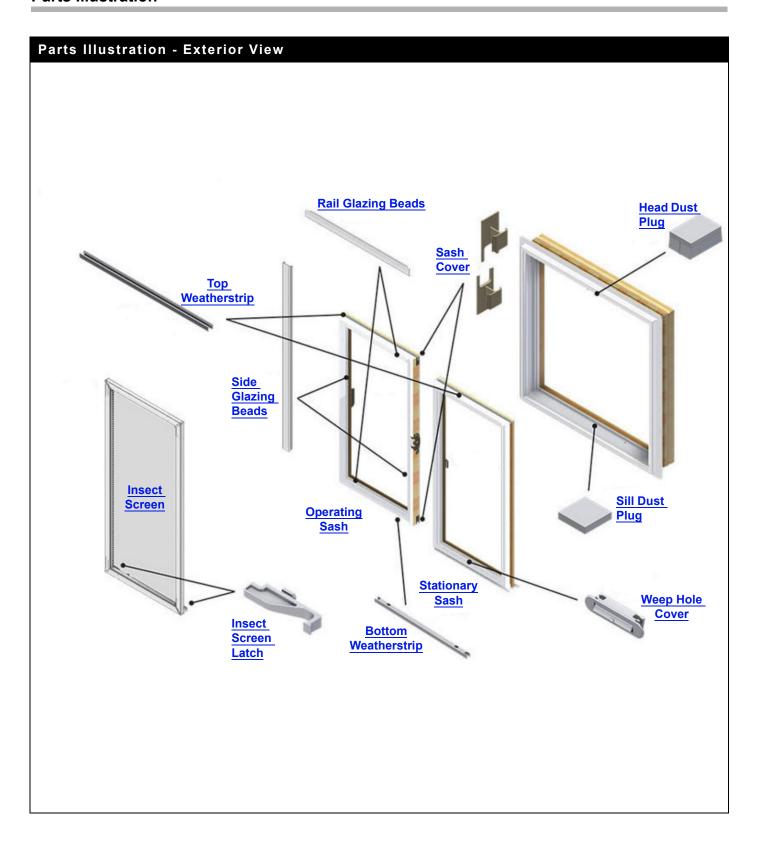

# What's in This Section

| andard | i Units                                          | ) 3                                                                                                                                                                                                                                                                                                                                                                                                                                                                                                                                                                                                                                                                                                                                                                                                                                                                                                                                                                                                                                                                                                                                                                                                                                                                                                                                                                                                                                                                                                                                                                                                                                                                                                                                                                                                                                                                                                                                                                                                                    |
|--------|--------------------------------------------------|------------------------------------------------------------------------------------------------------------------------------------------------------------------------------------------------------------------------------------------------------------------------------------------------------------------------------------------------------------------------------------------------------------------------------------------------------------------------------------------------------------------------------------------------------------------------------------------------------------------------------------------------------------------------------------------------------------------------------------------------------------------------------------------------------------------------------------------------------------------------------------------------------------------------------------------------------------------------------------------------------------------------------------------------------------------------------------------------------------------------------------------------------------------------------------------------------------------------------------------------------------------------------------------------------------------------------------------------------------------------------------------------------------------------------------------------------------------------------------------------------------------------------------------------------------------------------------------------------------------------------------------------------------------------------------------------------------------------------------------------------------------------------------------------------------------------------------------------------------------------------------------------------------------------------------------------------------------------------------------------------------------------|
| Parts  | Illustration                                     | . 3                                                                                                                                                                                                                                                                                                                                                                                                                                                                                                                                                                                                                                                                                                                                                                                                                                                                                                                                                                                                                                                                                                                                                                                                                                                                                                                                                                                                                                                                                                                                                                                                                                                                                                                                                                                                                                                                                                                                                                                                                    |
|        | Parts Illustration - Interior View               | . 3                                                                                                                                                                                                                                                                                                                                                                                                                                                                                                                                                                                                                                                                                                                                                                                                                                                                                                                                                                                                                                                                                                                                                                                                                                                                                                                                                                                                                                                                                                                                                                                                                                                                                                                                                                                                                                                                                                                                                                                                                    |
|        | Parts Illustration - Exterior View               | . 4                                                                                                                                                                                                                                                                                                                                                                                                                                                                                                                                                                                                                                                                                                                                                                                                                                                                                                                                                                                                                                                                                                                                                                                                                                                                                                                                                                                                                                                                                                                                                                                                                                                                                                                                                                                                                                                                                                                                                                                                                    |
| Unit S | Sizes                                            | . 6                                                                                                                                                                                                                                                                                                                                                                                                                                                                                                                                                                                                                                                                                                                                                                                                                                                                                                                                                                                                                                                                                                                                                                                                                                                                                                                                                                                                                                                                                                                                                                                                                                                                                                                                                                                                                                                                                                                                                                                                                    |
|        |                                                  |                                                                                                                                                                                                                                                                                                                                                                                                                                                                                                                                                                                                                                                                                                                                                                                                                                                                                                                                                                                                                                                                                                                                                                                                                                                                                                                                                                                                                                                                                                                                                                                                                                                                                                                                                                                                                                                                                                                                                                                                                        |
|        |                                                  |                                                                                                                                                                                                                                                                                                                                                                                                                                                                                                                                                                                                                                                                                                                                                                                                                                                                                                                                                                                                                                                                                                                                                                                                                                                                                                                                                                                                                                                                                                                                                                                                                                                                                                                                                                                                                                                                                                                                                                                                                        |
| Duadi  |                                                  |                                                                                                                                                                                                                                                                                                                                                                                                                                                                                                                                                                                                                                                                                                                                                                                                                                                                                                                                                                                                                                                                                                                                                                                                                                                                                                                                                                                                                                                                                                                                                                                                                                                                                                                                                                                                                                                                                                                                                                                                                        |
| Produ  | •                                                |                                                                                                                                                                                                                                                                                                                                                                                                                                                                                                                                                                                                                                                                                                                                                                                                                                                                                                                                                                                                                                                                                                                                                                                                                                                                                                                                                                                                                                                                                                                                                                                                                                                                                                                                                                                                                                                                                                                                                                                                                        |
|        | Product History                                  | . 8                                                                                                                                                                                                                                                                                                                                                                                                                                                                                                                                                                                                                                                                                                                                                                                                                                                                                                                                                                                                                                                                                                                                                                                                                                                                                                                                                                                                                                                                                                                                                                                                                                                                                                                                                                                                                                                                                                                                                                                                                    |
| Sash   |                                                  | . 9                                                                                                                                                                                                                                                                                                                                                                                                                                                                                                                                                                                                                                                                                                                                                                                                                                                                                                                                                                                                                                                                                                                                                                                                                                                                                                                                                                                                                                                                                                                                                                                                                                                                                                                                                                                                                                                                                                                                                                                                                    |
|        | Sash Graphic - Operating                         | 10                                                                                                                                                                                                                                                                                                                                                                                                                                                                                                                                                                                                                                                                                                                                                                                                                                                                                                                                                                                                                                                                                                                                                                                                                                                                                                                                                                                                                                                                                                                                                                                                                                                                                                                                                                                                                                                                                                                                                                                                                     |
|        | Sash - Operating                                 | 11                                                                                                                                                                                                                                                                                                                                                                                                                                                                                                                                                                                                                                                                                                                                                                                                                                                                                                                                                                                                                                                                                                                                                                                                                                                                                                                                                                                                                                                                                                                                                                                                                                                                                                                                                                                                                                                                                                                                                                                                                     |
|        | Sash - Operating / Dual Pane                     | 11                                                                                                                                                                                                                                                                                                                                                                                                                                                                                                                                                                                                                                                                                                                                                                                                                                                                                                                                                                                                                                                                                                                                                                                                                                                                                                                                                                                                                                                                                                                                                                                                                                                                                                                                                                                                                                                                                                                                                                                                                     |
|        | Sash - Operating / Dual Pane Tempered            | 12                                                                                                                                                                                                                                                                                                                                                                                                                                                                                                                                                                                                                                                                                                                                                                                                                                                                                                                                                                                                                                                                                                                                                                                                                                                                                                                                                                                                                                                                                                                                                                                                                                                                                                                                                                                                                                                                                                                                                                                                                     |
|        | Sash - Operating / Dual Pane Finelight™          | 13                                                                                                                                                                                                                                                                                                                                                                                                                                                                                                                                                                                                                                                                                                                                                                                                                                                                                                                                                                                                                                                                                                                                                                                                                                                                                                                                                                                                                                                                                                                                                                                                                                                                                                                                                                                                                                                                                                                                                                                                                     |
|        | Sash - Operating / Dual Pane Tempered Finelight™ | 14                                                                                                                                                                                                                                                                                                                                                                                                                                                                                                                                                                                                                                                                                                                                                                                                                                                                                                                                                                                                                                                                                                                                                                                                                                                                                                                                                                                                                                                                                                                                                                                                                                                                                                                                                                                                                                                                                                                                                                                                                     |
|        | ·                                                |                                                                                                                                                                                                                                                                                                                                                                                                                                                                                                                                                                                                                                                                                                                                                                                                                                                                                                                                                                                                                                                                                                                                                                                                                                                                                                                                                                                                                                                                                                                                                                                                                                                                                                                                                                                                                                                                                                                                                                                                                        |
|        | Sash - Operating / Low E Tempered                | 16                                                                                                                                                                                                                                                                                                                                                                                                                                                                                                                                                                                                                                                                                                                                                                                                                                                                                                                                                                                                                                                                                                                                                                                                                                                                                                                                                                                                                                                                                                                                                                                                                                                                                                                                                                                                                                                                                                                                                                                                                     |
|        | Sash - Operating / Low E Finelight™              | 17                                                                                                                                                                                                                                                                                                                                                                                                                                                                                                                                                                                                                                                                                                                                                                                                                                                                                                                                                                                                                                                                                                                                                                                                                                                                                                                                                                                                                                                                                                                                                                                                                                                                                                                                                                                                                                                                                                                                                                                                                     |
|        |                                                  |                                                                                                                                                                                                                                                                                                                                                                                                                                                                                                                                                                                                                                                                                                                                                                                                                                                                                                                                                                                                                                                                                                                                                                                                                                                                                                                                                                                                                                                                                                                                                                                                                                                                                                                                                                                                                                                                                                                                                                                                                        |
|        | Sash Graphic - Stationary                        | 19                                                                                                                                                                                                                                                                                                                                                                                                                                                                                                                                                                                                                                                                                                                                                                                                                                                                                                                                                                                                                                                                                                                                                                                                                                                                                                                                                                                                                                                                                                                                                                                                                                                                                                                                                                                                                                                                                                                                                                                                                     |
|        | •                                                |                                                                                                                                                                                                                                                                                                                                                                                                                                                                                                                                                                                                                                                                                                                                                                                                                                                                                                                                                                                                                                                                                                                                                                                                                                                                                                                                                                                                                                                                                                                                                                                                                                                                                                                                                                                                                                                                                                                                                                                                                        |
|        |                                                  |                                                                                                                                                                                                                                                                                                                                                                                                                                                                                                                                                                                                                                                                                                                                                                                                                                                                                                                                                                                                                                                                                                                                                                                                                                                                                                                                                                                                                                                                                                                                                                                                                                                                                                                                                                                                                                                                                                                                                                                                                        |
|        | ·                                                |                                                                                                                                                                                                                                                                                                                                                                                                                                                                                                                                                                                                                                                                                                                                                                                                                                                                                                                                                                                                                                                                                                                                                                                                                                                                                                                                                                                                                                                                                                                                                                                                                                                                                                                                                                                                                                                                                                                                                                                                                        |
|        |                                                  |                                                                                                                                                                                                                                                                                                                                                                                                                                                                                                                                                                                                                                                                                                                                                                                                                                                                                                                                                                                                                                                                                                                                                                                                                                                                                                                                                                                                                                                                                                                                                                                                                                                                                                                                                                                                                                                                                                                                                                                                                        |
|        | ·                                                |                                                                                                                                                                                                                                                                                                                                                                                                                                                                                                                                                                                                                                                                                                                                                                                                                                                                                                                                                                                                                                                                                                                                                                                                                                                                                                                                                                                                                                                                                                                                                                                                                                                                                                                                                                                                                                                                                                                                                                                                                        |
|        | ·                                                |                                                                                                                                                                                                                                                                                                                                                                                                                                                                                                                                                                                                                                                                                                                                                                                                                                                                                                                                                                                                                                                                                                                                                                                                                                                                                                                                                                                                                                                                                                                                                                                                                                                                                                                                                                                                                                                                                                                                                                                                                        |
|        | ·                                                |                                                                                                                                                                                                                                                                                                                                                                                                                                                                                                                                                                                                                                                                                                                                                                                                                                                                                                                                                                                                                                                                                                                                                                                                                                                                                                                                                                                                                                                                                                                                                                                                                                                                                                                                                                                                                                                                                                                                                                                                                        |
|        | · · · · · · · · · · · · · · · · · · ·            |                                                                                                                                                                                                                                                                                                                                                                                                                                                                                                                                                                                                                                                                                                                                                                                                                                                                                                                                                                                                                                                                                                                                                                                                                                                                                                                                                                                                                                                                                                                                                                                                                                                                                                                                                                                                                                                                                                                                                                                                                        |
|        |                                                  |                                                                                                                                                                                                                                                                                                                                                                                                                                                                                                                                                                                                                                                                                                                                                                                                                                                                                                                                                                                                                                                                                                                                                                                                                                                                                                                                                                                                                                                                                                                                                                                                                                                                                                                                                                                                                                                                                                                                                                                                                        |
|        |                                                  |                                                                                                                                                                                                                                                                                                                                                                                                                                                                                                                                                                                                                                                                                                                                                                                                                                                                                                                                                                                                                                                                                                                                                                                                                                                                                                                                                                                                                                                                                                                                                                                                                                                                                                                                                                                                                                                                                                                                                                                                                        |
|        |                                                  |                                                                                                                                                                                                                                                                                                                                                                                                                                                                                                                                                                                                                                                                                                                                                                                                                                                                                                                                                                                                                                                                                                                                                                                                                                                                                                                                                                                                                                                                                                                                                                                                                                                                                                                                                                                                                                                                                                                                                                                                                        |
|        |                                                  |                                                                                                                                                                                                                                                                                                                                                                                                                                                                                                                                                                                                                                                                                                                                                                                                                                                                                                                                                                                                                                                                                                                                                                                                                                                                                                                                                                                                                                                                                                                                                                                                                                                                                                                                                                                                                                                                                                                                                                                                                        |
|        |                                                  |                                                                                                                                                                                                                                                                                                                                                                                                                                                                                                                                                                                                                                                                                                                                                                                                                                                                                                                                                                                                                                                                                                                                                                                                                                                                                                                                                                                                                                                                                                                                                                                                                                                                                                                                                                                                                                                                                                                                                                                                                        |
|        | ·                                                |                                                                                                                                                                                                                                                                                                                                                                                                                                                                                                                                                                                                                                                                                                                                                                                                                                                                                                                                                                                                                                                                                                                                                                                                                                                                                                                                                                                                                                                                                                                                                                                                                                                                                                                                                                                                                                                                                                                                                                                                                        |
| Insec  | t Screens                                        | 32                                                                                                                                                                                                                                                                                                                                                                                                                                                                                                                                                                                                                                                                                                                                                                                                                                                                                                                                                                                                                                                                                                                                                                                                                                                                                                                                                                                                                                                                                                                                                                                                                                                                                                                                                                                                                                                                                                                                                                                                                     |
|        | Insect Screens - TruScene®                       | 32                                                                                                                                                                                                                                                                                                                                                                                                                                                                                                                                                                                                                                                                                                                                                                                                                                                                                                                                                                                                                                                                                                                                                                                                                                                                                                                                                                                                                                                                                                                                                                                                                                                                                                                                                                                                                                                                                                                                                                                                                     |
|        | Insect Screens - Standard                        | 33                                                                                                                                                                                                                                                                                                                                                                                                                                                                                                                                                                                                                                                                                                                                                                                                                                                                                                                                                                                                                                                                                                                                                                                                                                                                                                                                                                                                                                                                                                                                                                                                                                                                                                                                                                                                                                                                                                                                                                                                                     |
|        | Unit S Produ Sash                                | Parts Illustration - Interior View Parts Illustration - Exterior View Unit Sizes  200 Series Product Label Unit Size Chart  Product History Product History  Sash  Sash Graphic - Operating Sash - Operating / Dual Pane Sash - Operating / Dual Pane Tempered Sash - Operating / Dual Pane Finelight™ Sash - Operating / Low E Tempered Sash - Stationary Sash - Stationary Sash - Stationary / Dual Pane Sash - Stationary / Dual Pane Sash - Stationary / Dual Pane Tempered Sash - Stationary / Low E Tempered Sash - Stationary / Low E Tempered Sash - Stationary / Dual Pane Tempered Sash - Stationary / Low E Tempered |